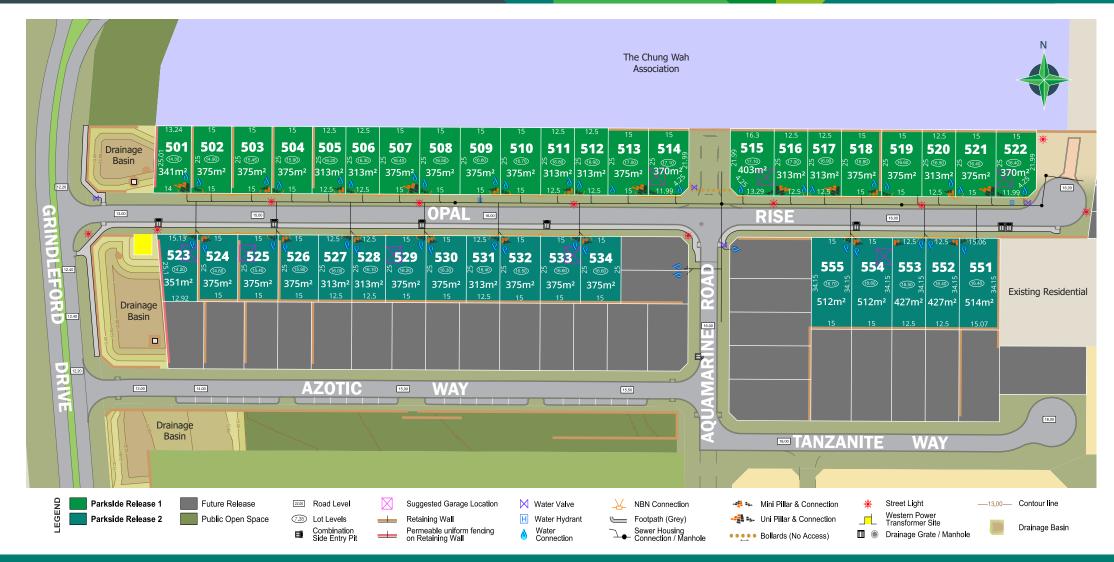

## MOSAIC **BALCATTA**

## Parkside Precinct **Preliminary**

ALEXIS BUCKLEY-CARR 0411 618 906 THANH NGUYEN

0414 288 165

abuckleycarr@parcelproperty.com.au tnguyen@parcelproperty.com.au

mosaicbalcatta.com.au

\*DISCLAIMER-Whilst everycare has been taken with the preparation of these particulars, which are believed to be correct, theyare in no waywarranted bythe selling agent or its clients in whole or in part and should not be construed as forming part of anycontract. The particulars of this plan are supplied foridentification purposes onlyand shall not be taken as a representation in anyaspect on the part of the vendor or its agents. Authorities should be consulted when services are contained within lot boundaries as building restrictions mayapply. All retaining walls, services and associated easements are shownexaggerated for legibility. Trees are indicative only. Anyintending purchasers are advised to make necessaryenquiries to satifythemselves on all matters inthis respect. Sales Agent: Parcel RealtyPtyLtd (ABN 66 153 825 542). Licence number: 64283.