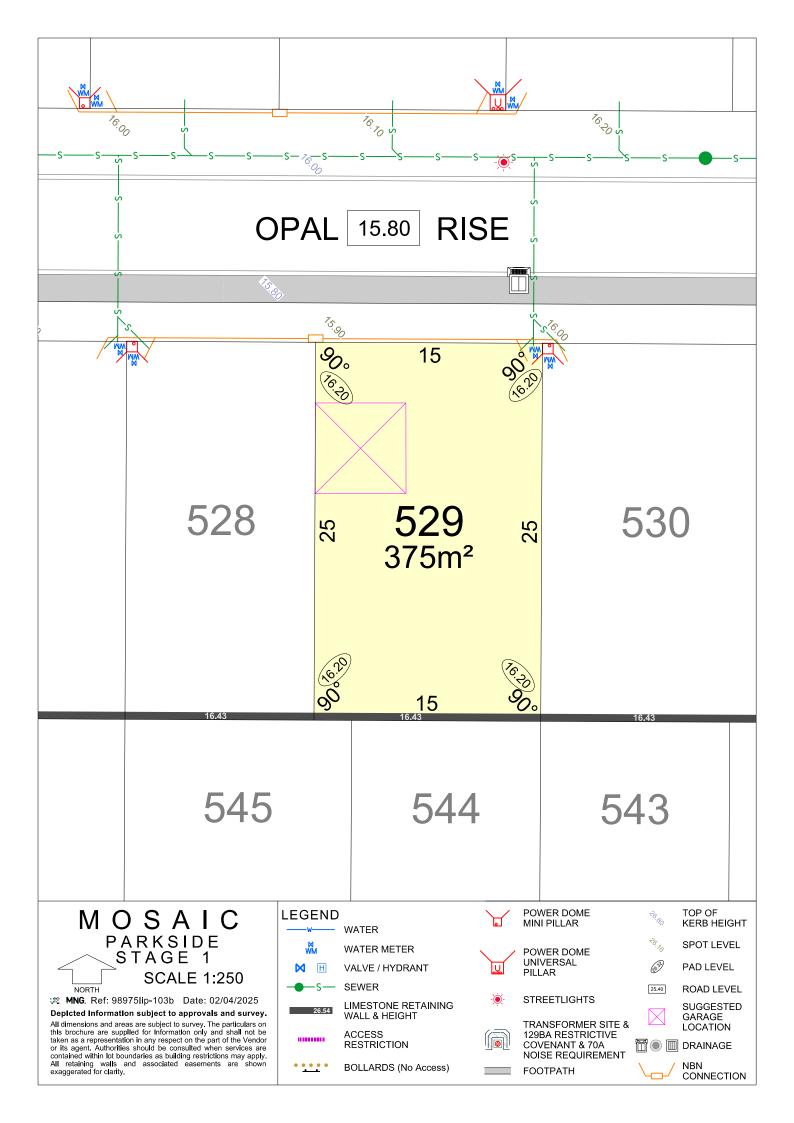

#### The Chung Wah Association 15 ಄ 520 521 522 25 25 375m<sup>2</sup> 15 76.20 76.70 OPAL RISE 15.80 15.80 POWER DOME MINI PILLAR TOP OF KERB HEIGHT LEGEND MOSAIC WATER PARKSIDE STAGE 1 SPOT LEVEL WATER METER POWER DOME UNIVERSAL B PAD LEVEL M VALVE / HYDRANT **PILLAR SCALE 1:250 SEWER** ROAD LEVEL NORTH 25.40 **MNG.** Ref: 98975lip-103b Date: 02/04/2025 STREETLIGHTS LIMESTONE RETAINING WALL & HEIGHT SUGGESTED 26.54 Depicted Information subject to approvals and survey. GARAGE LOCATION All dimensions and areas are subject to survey. The particulars on this brochure are supplied for Information only and shall not be taken as a representation in any respect on the part of the Vendor or its agent. Authorities should be consulted when services are contained within lot boundaries as building restrictions may apply. All retaining walls and associated easements are shown exaggerated for clarity. TRANSFORMER SITE & 129BA RESTRICTIVE ACCESS ..... TO BE DRAINAGE RESTRICTION COVENANT & 70A NOISE REQUIREMENT NBN CONNECTION **BOLLARDS** (No Access) FOOTPATH