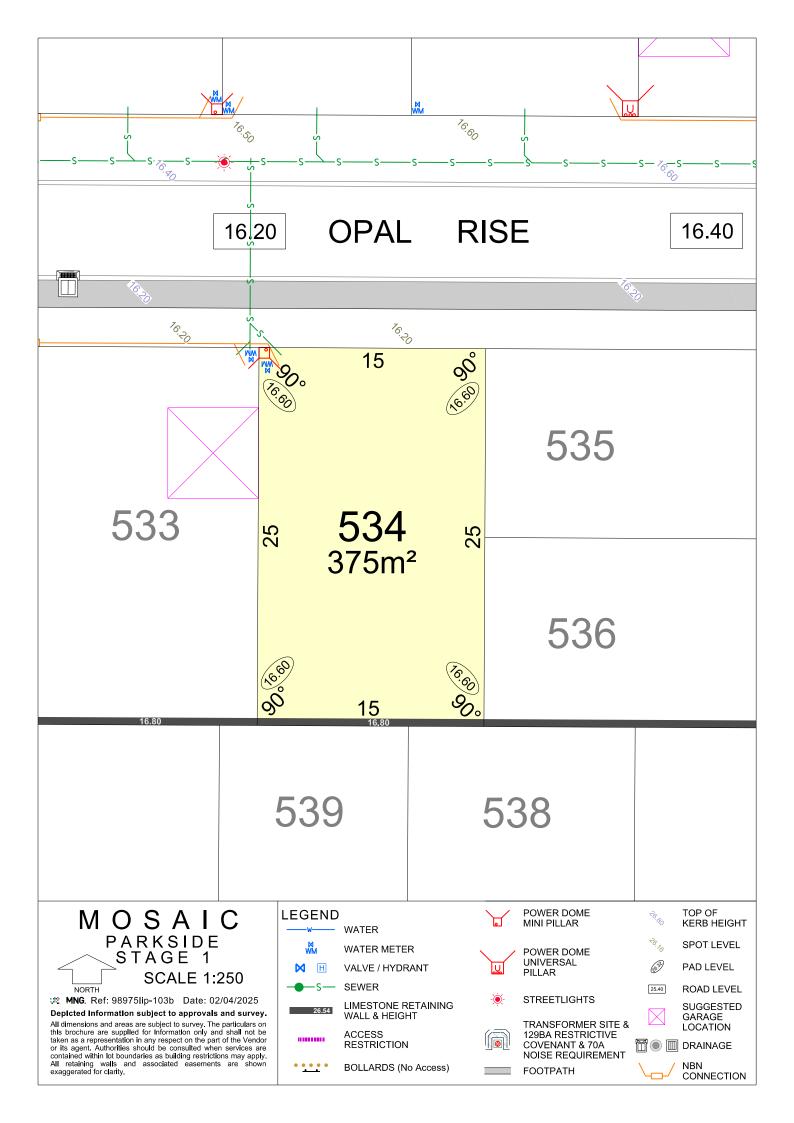

R** ROAD LEVEL NORTH 25.40 **MNG.** Ref: 98975lip-103b Date: 02/04/2025 STREETLIGHTS LIMESTONE RETAINING WALL & HEIGHT SUGGESTED 26.54 Depicted Information subject to approvals and survey. GARAGE LOCATION All dimensions and areas are subject to survey. The particulars on this brochure are supplied for Information only and shall not be taken as a representation in any respect on the part of the Vendor or its agent. Authorities should be consulted when services are contained within lot boundaries as building restrictions may apply. All retaining walls and associated easements are shown exaggerated for clarity. TRANSFORMER SITE & 129BA RESTRICTIVE ACCESS ..... TO BE DRAINAGE RESTRICTION COVENANT & 70A NOISE REQUIREMENT NBN CONNECTION **BOLLARDS** (No Access) FOOTPATH