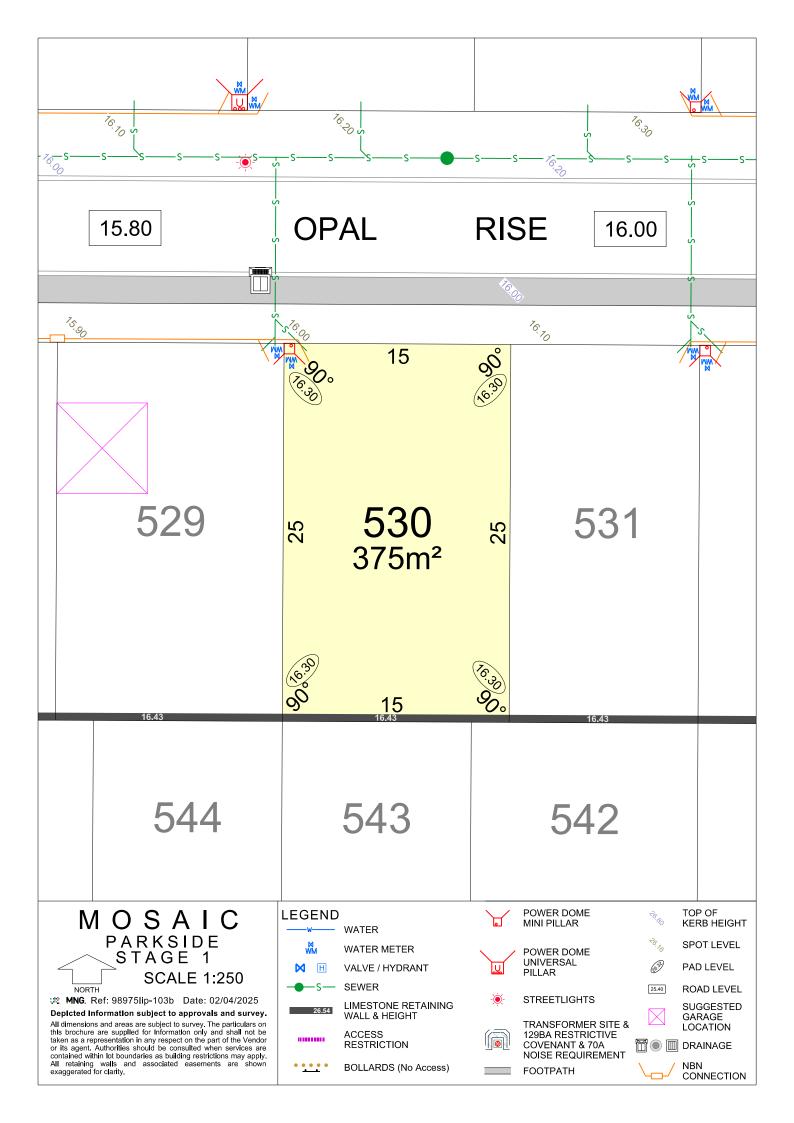

#### The Chung Wah Association 15 ಄ 520 521 522 25 25 375m<sup>2</sup> 15 76.20 76.70 OPAL RISE 15.80 15.80 POWER DOME MINI PILLAR TOP OF KERB HEIGHT LEGEND MOSAIC WATER PARKSIDE STAGE 1 SPOT LEVEL WATER METER POWER DOME UNIVERSAL B PAD LEVEL M VALVE / HYDRANT **PILLAR SCALE 1:250 SEWER** ROAD LEVEL NORTH 25.40 **MNG.** Ref: 98975lip-103b Date: 02/04/2025 STREETLIGHTS LIMESTONE RETAINING WALL & HEIGHT SUGGESTED 26.54 Depicted Information subject to approvals and survey. GARAGE LOCATION All dimensions and areas are subject to survey. The particulars on this brochure are supplied for Information only and shall not be taken as a representation in any respect on the part of the Vendor or its agent. Authorities should be consulted when services are contained within lot boundaries as building restrictions may apply. All retaining walls and associated easements are shown exaggerated for clarity. TRANSFORMER SITE & 129BA RESTRICTIVE ACCESS ..... TO BE DRAINAGE RESTRICTION COVENANT & 70A NOISE REQUIREMENT NBN CONNECTION **BOLLARDS** (No Access) FOOTPATH