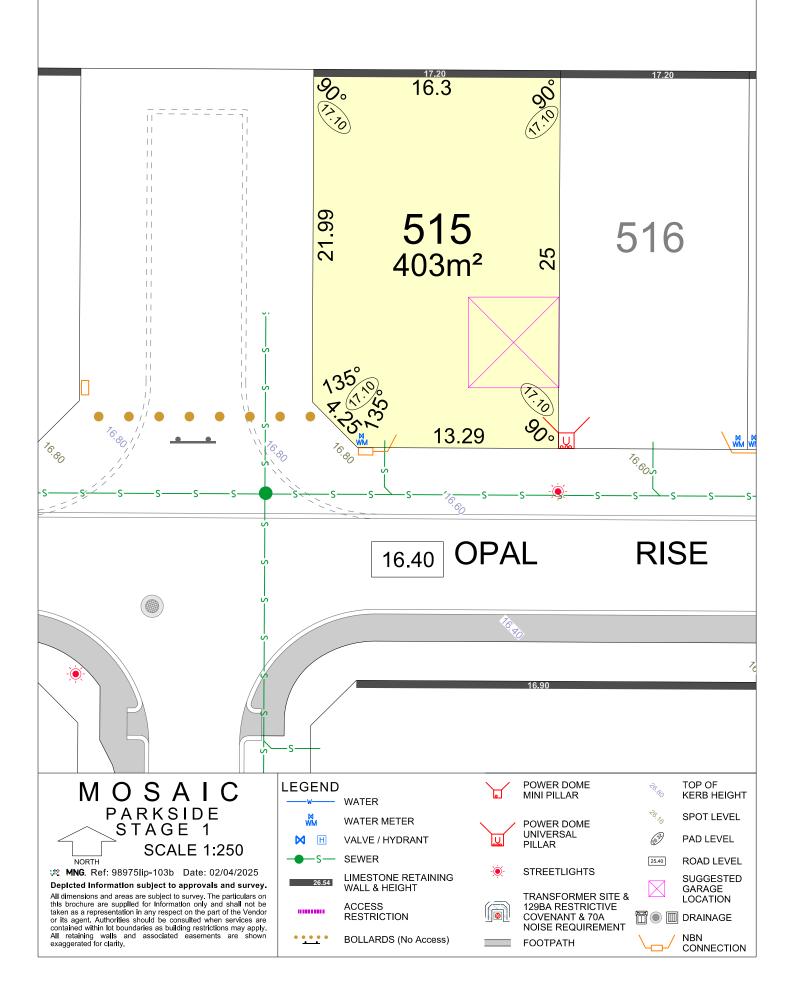

# The Chung Wah Association

### The Chung Wah Association

## The Chung Wah Association

### The Chung Wah Association $12.5^{17.20}$ *%*。 516 **517** 313m<sup>2</sup> 518 25 25 12.5 76.70 **OPAL RISE** 16.20 76.20 76.7C POWER DOME MINI PILLAR TOP OF KERB HEIGHT MOSAIC **LEGEND** WATER PARKSIDE STAGE 1 SPOT LEVEL WATER METER POWER DOME UNIVERSAL (6<sup>3</sup>) PAD LEVEL M VALVE / HYDRANT **PILLAR SCALE 1:250 SEWER** ROAD LEVEL NORTH 25.40 **MNG.** Ref: 98975lip-103b Date: 02/04/2025 STREETLIGHTS LIMESTONE RETAINING WALL & HEIGHT SUGGESTED 26.54 Depicted Information subject to approvals and survey. GARAGE LOCATION All dimensions and areas are subject to survey. The particulars on this brochure are supplied for Information only and shall not be taken as a representation in any respect on the part of the Vendor or its agent. Authorities should be consulted when services are contained within lot boundaries as building restrictions may apply. All retaining walls and associated easements are shown exaggerated for clarity. TRANSFORMER SITE & 129BA RESTRICTIVE ACCESS ..... m DRAINAGE RESTRICTION COVENANT & 70A NOISE REQUIREMENT NBN CONNECTION **BOLLARDS** (No Access) FOOTPATH