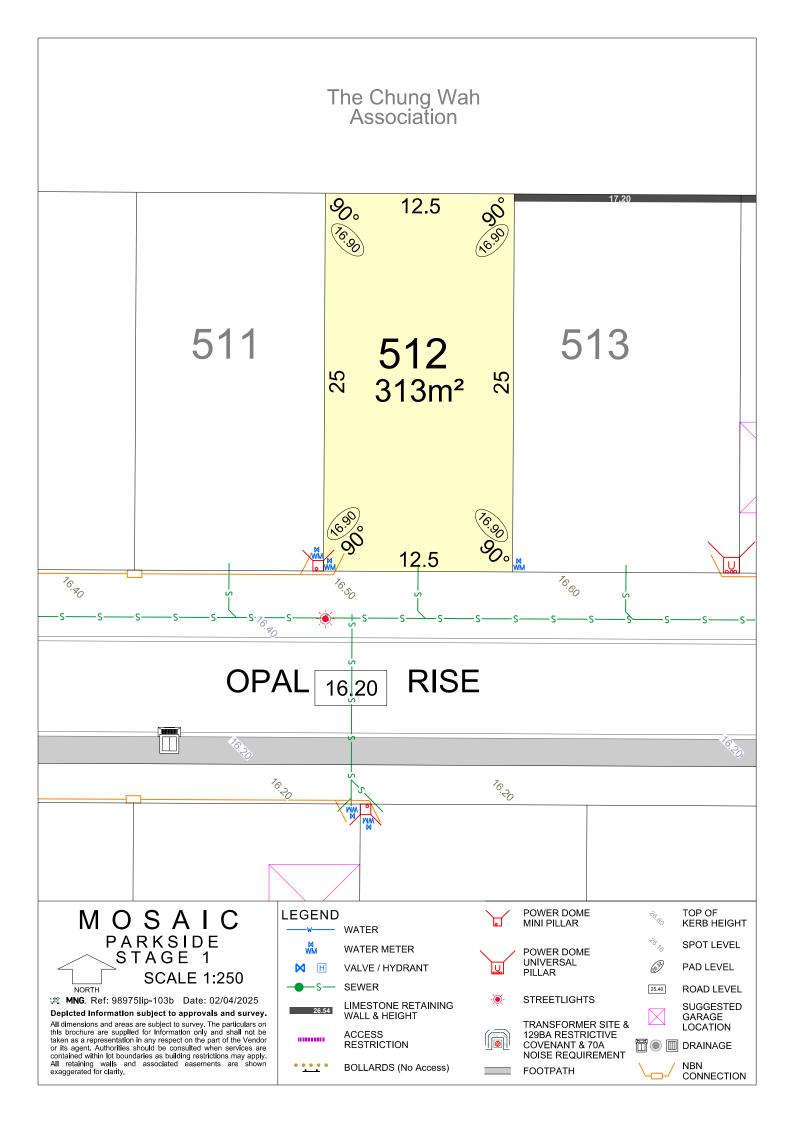

### The Chung Wah Association $12.5^{17.20}$ *%*。 516 **517** 313m<sup>2</sup> 518 25 25 12.5 76.70 **OPAL RISE** 16.20 76.20 76.7C POWER DOME MINI PILLAR TOP OF KERB HEIGHT MOSAIC **LEGEND** WATER PARKSIDE STAGE 1 SPOT LEVEL WATER METER POWER DOME UNIVERSAL (6<sup>3</sup>) PAD LEVEL M VALVE / HYDRANT **PILLAR SCALE 1:250 SEWER** ROAD LEVEL NORTH 25.40 **MNG.** Ref: 98975lip-103b Date: 02/04/2025 STREETLIGHTS LIMESTONE RETAINING WALL & HEIGHT SUGGESTED 26.54 Depicted Information subject to approvals and survey. GARAGE LOCATION All dimensions and areas are subject to survey. The particulars on this brochure are supplied for Information only and shall not be taken as a representation in any respect on the part of the Vendor or its agent. Authorities should be consulted when services are contained within lot boundaries as building restrictions may apply. All retaining walls and associated easements are shown exaggerated for clarity. TRANSFORMER SITE & 129BA RESTRICTIVE ACCESS ..... m DRAINAGE RESTRICTION COVENANT & 70A NOISE REQUIREMENT NBN CONNECTION **BOLLARDS** (No Access) FOOTPATH