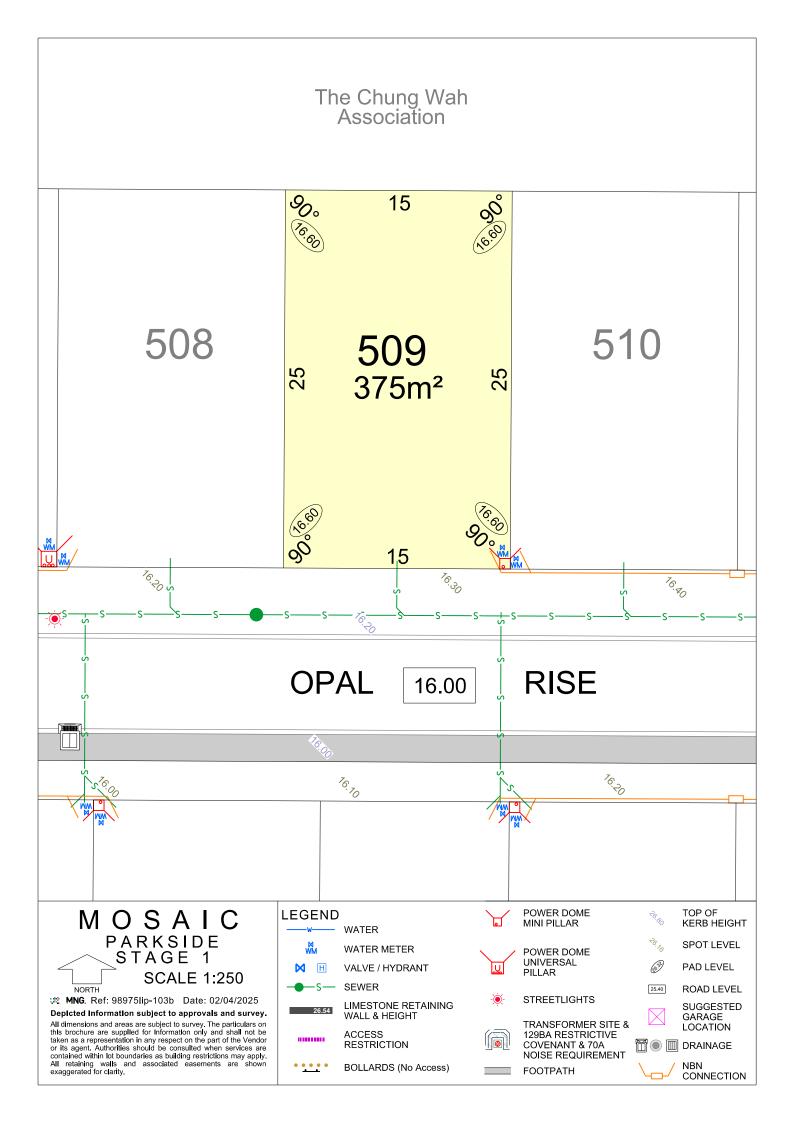

# The Chung Wah Association



### The Chung Wah Association



## The Chung Wah Association





### The Chung Wah Association $12.5^{17.20}$ *%*。 516 **517** 313m<sup>2</sup> 518 25 25 12.5 76.70 **OPAL RISE** 16.20 76.20 76.7C POWER DOME MINI PILLAR TOP OF KERB HEIGHT MOSAIC **LEGEND** WATER PARKSIDE STAGE 1 SPOT LEVEL WATER METER POWER DOME UNIVERSAL (6<sup>3</sup>) PAD LEVEL M VALVE / HYDRANT **PILLAR SCALE 1:250 SEWER** ROAD LEVEL NORTH 25.40 **MNG.** Ref: 98975lip-103b Date: 02/04/2025 STREETLIGHTS LIMESTONE RETAINING WALL & HEIGHT SUGGESTED 26.54 Depicted Information subject to approvals and survey. GARAGE LOCATION All dimensions and areas are subject to survey. The particulars on this brochure are supplied for Information only and shall not be taken as a representation in