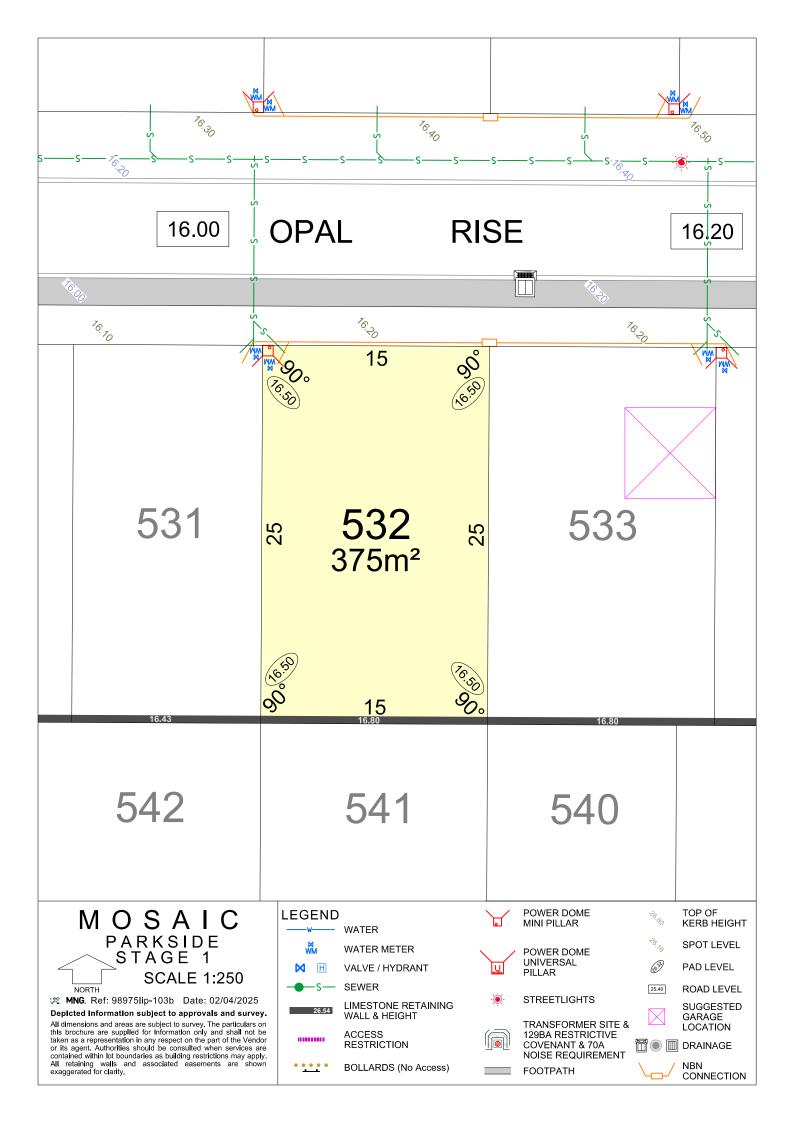

#### The Chung Wah Association 15 ಄ 520 521 522 25 25 375m<sup>2</sup> 15 76.20 76.70 OPAL RISE 15.80 15.80 POWER DOME MINI PILLAR TOP OF KERB HEIGHT LEGEND MOSAIC WATER PARKSIDE STAGE 1 SPOT LEVEL WATER METER POWER DOME UNIVERSAL B PAD LEVEL M VALVE / HYDRANT **PILLAR SCALE 1:250 SEWER** ROAD LEVEL NORTH 25.40 **MNG.** Ref: 98975lip-103b Date: 02/04/2025 STREETLIGHTS LIMESTONE RETAINING WALL & HEIGHT SUGGESTED 26.54 Depicted Information subject to approvals and survey. GARAGE LOCATION All dimensions and areas are subject to survey. The particulars on this brochure are supplied for Information only and shall not be taken as a representation in any respect on the part of the Vendor or its agent. Authorities should be consulted when services are contained within lot boundaries as building restrictions may apply. All retaining walls and associated easements are shown exaggerated for clarity. TRANSFORMER SITE & 129BA RESTRICTIVE ACCESS ..... TO BE DRAINAGE RESTRICTION COVENANT & 70A NOISE REQUIREMENT NBN CONNECTION **BOLLARDS** (No Access) FOOTPATH