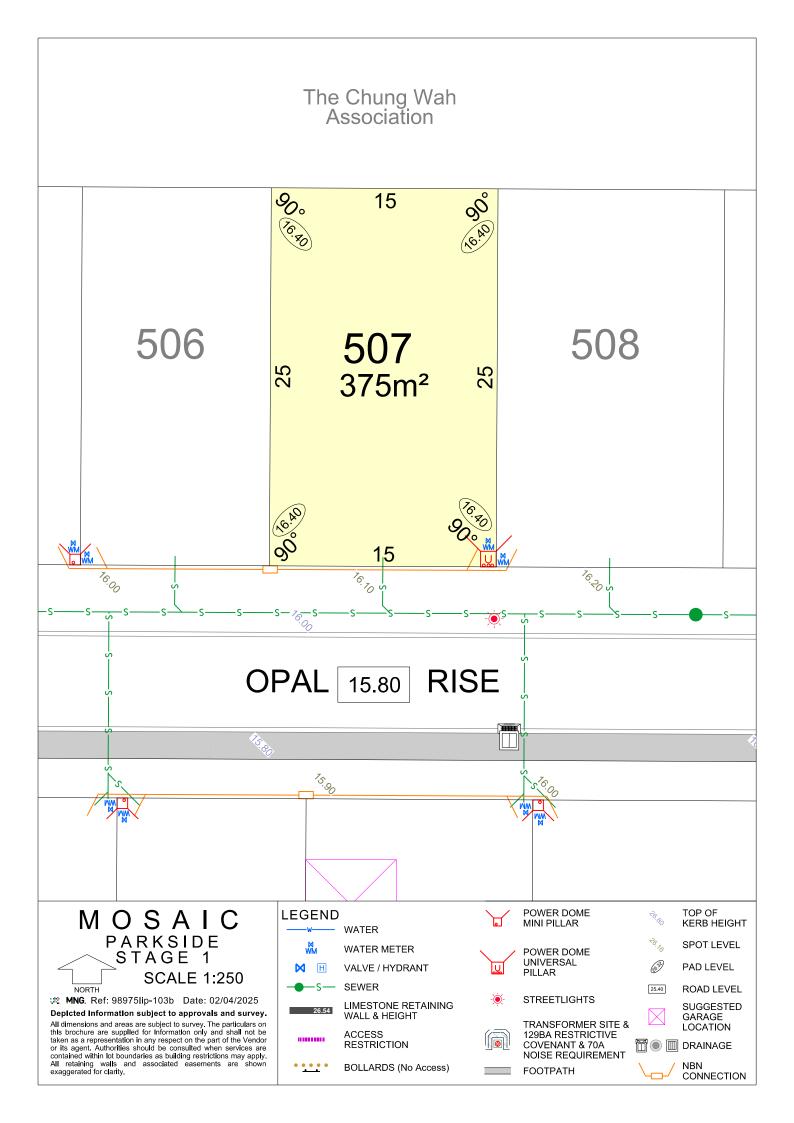

# The Chung Wah Association



### The Chung Wah Association



## The Chung Wah Association





### The Chung Wah Association $12.5^{17.20}$ *%*。 516 **517** 313m<sup>2</sup> 518 25 25 12.5 76.70 **OPAL RISE** 16.20 76.20 76.7C POWER DOME MINI PILLAR TOP OF KERB HEIGHT MOSAIC **LEGEND** WATER PARKSIDE STAGE 1 SPOT LEVEL WATER METER POWER DOME UNIVERSAL (6<sup>3</sup>) PAD LEVEL M VALVE / HYDRANT **PILLAR SCALE 1:250 SEWER** ROAD LEVEL NORTH 25.40 **MNG.** Ref: 98975lip-103b Date: 02/04/2025 STREETLIGHTS LIMESTONE RETAINING WALL & HEIGHT SUGGESTED 26.54 Depicted Information subject to approvals and survey. GARAGE LOCATION All dimensions and areas are subject to survey. The particulars on this brochure are supplied for Information only and shall not be taken as a representation