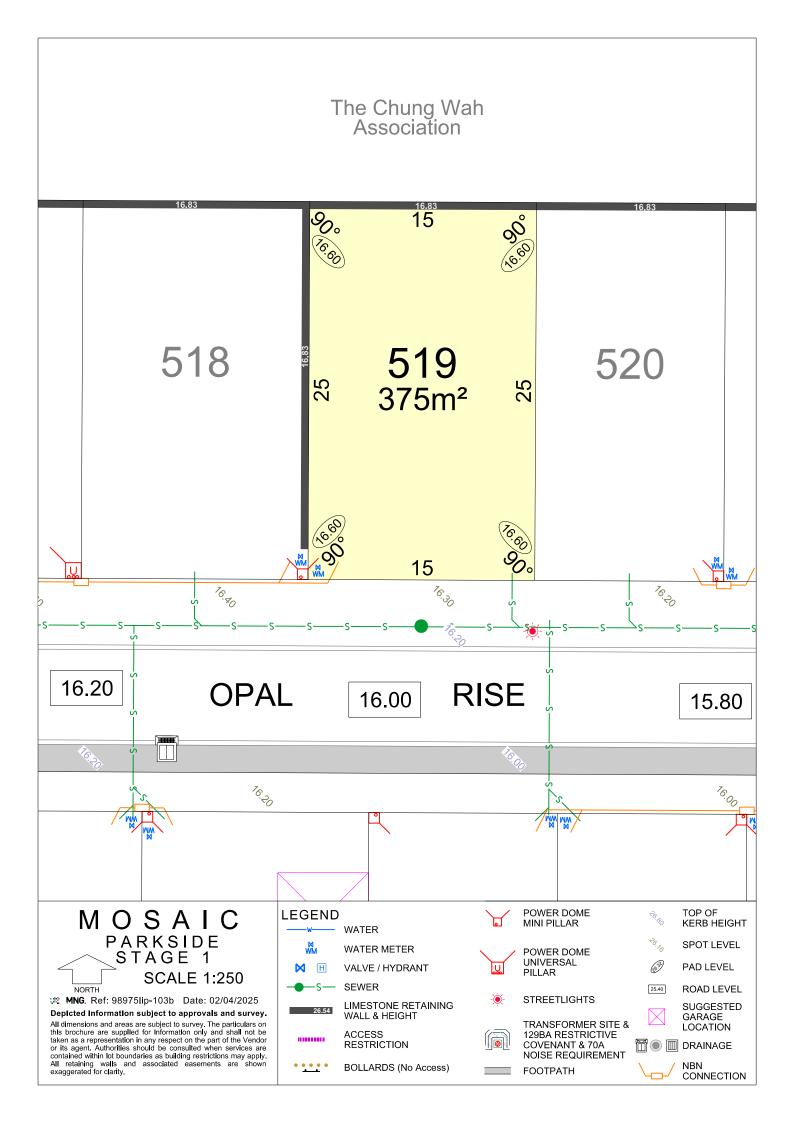

#### The Chung Wah Association 15 ಄ 520 521 522 25 25 375m<sup>2</sup> 15 76.20 76.70 OPAL RISE 15.80 15.80 POWER DOME MINI PILLAR TOP OF KERB HEIGHT LEGEND MOSAIC WATER PARKSIDE STAGE 1 SPOT LEVEL WATER METER POWER DOME UNIVERSAL B PAD LEVEL M VALVE / HYDRANT **PILLAR SCALE 1:250 SEWER** ROAD LEVEL NORTH 25.40 **MNG.** Ref: 98975lip-103b Date: 02/04/2025 STREETLIGHTS LIMESTONE RETAINING WALL & HEIGHT SUGGESTED 26.54 Depicted Information subject to approvals and survey. GARAGE LOCATION All dimensions and areas are subject to survey. The particulars on this brochure are supplied for Information only and shall not be taken as a representation in any respect on the part of the Vendor or its agent. Authorities should be consulted when services are contained within lot boundaries as building restrictions may apply. All retaining walls and associated easements are shown exaggerated for clarity. TRANSFORMER SITE & 129BA RESTRICTIVE ACCESS ..... TO BE DRAINAGE RESTRICTION COVENANT & 70A NOISE REQUIREMENT NBN CONNECTION **BOLLARDS** (No Access) FOOTPATH