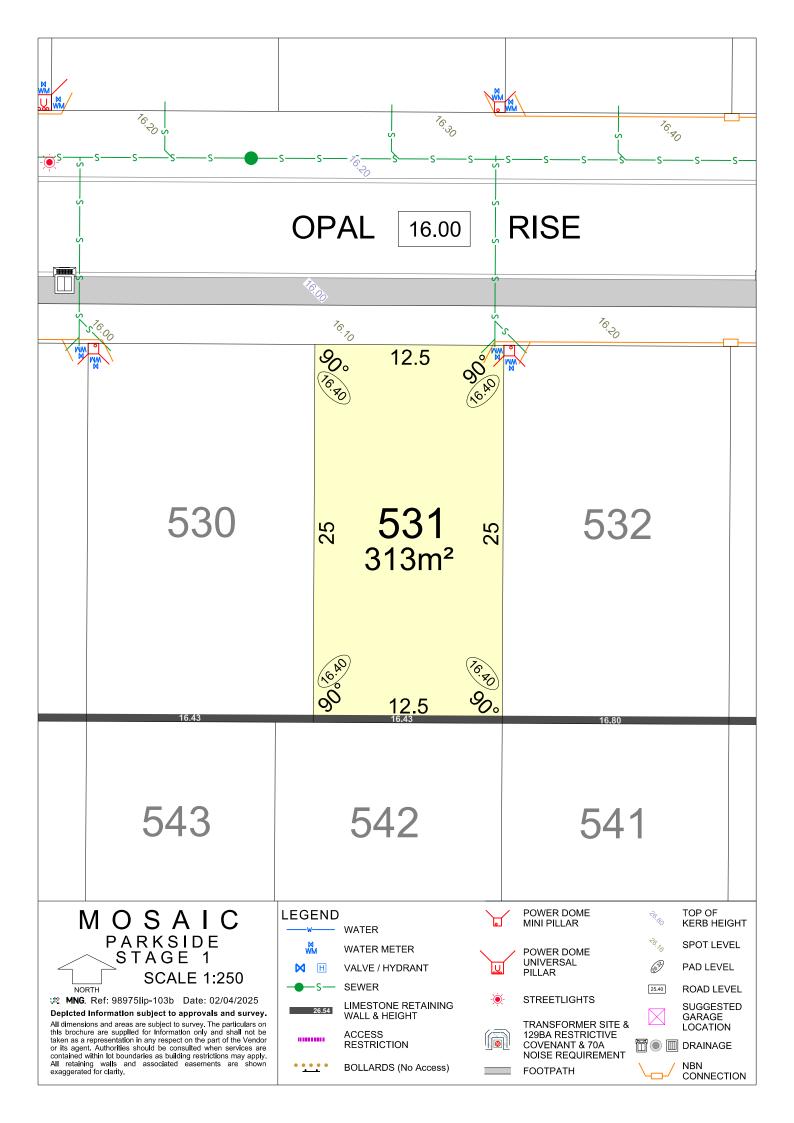

### The Chung Wah Association $12.5^{17.20}$ *%*。 516 **517** 313m<sup>2</sup> 518 25 25 12.5 76.70 **OPAL RISE** 16.20 76.20 76.7C POWER DOME MINI PILLAR TOP OF KERB HEIGHT MOSAIC **LEGEND** WATER PARKSIDE STAGE 1 SPOT LEVEL WATER METER POWER DOME UNIVERSAL (6<sup>3</sup>) PAD LEVEL M VALVE / HYDRANT **PILLAR SCALE 1:250 SEWER** ROAD LEVEL NORTH 25.40 **MNG.** Ref: 98975lip-103b Date: 02/04/2025 STREETLIGHTS LIMESTONE RETAINING WALL & HEIGHT SUGGESTED 26.54 Depicted Information subject to approvals and survey. GARAGE LOCATION All dimensions and areas are subject to survey. The particulars on this brochure are supplied for Information only and shall not be taken as a representation in any respect on the part of the Vendor or its agent. Authorities should be consulted when services are contained within lot boundaries as building restrictions may apply. All retaining walls and associated easements are shown exaggerated for clarity. TRANSFORMER SITE & 129BA RESTRICTIVE ACCESS ..... m DRAINAGE RESTRICTION COVENANT & 70A NOISE REQUIREMENT NBN CONNECTION **BOLLARDS** (No Access) FOOTPATH