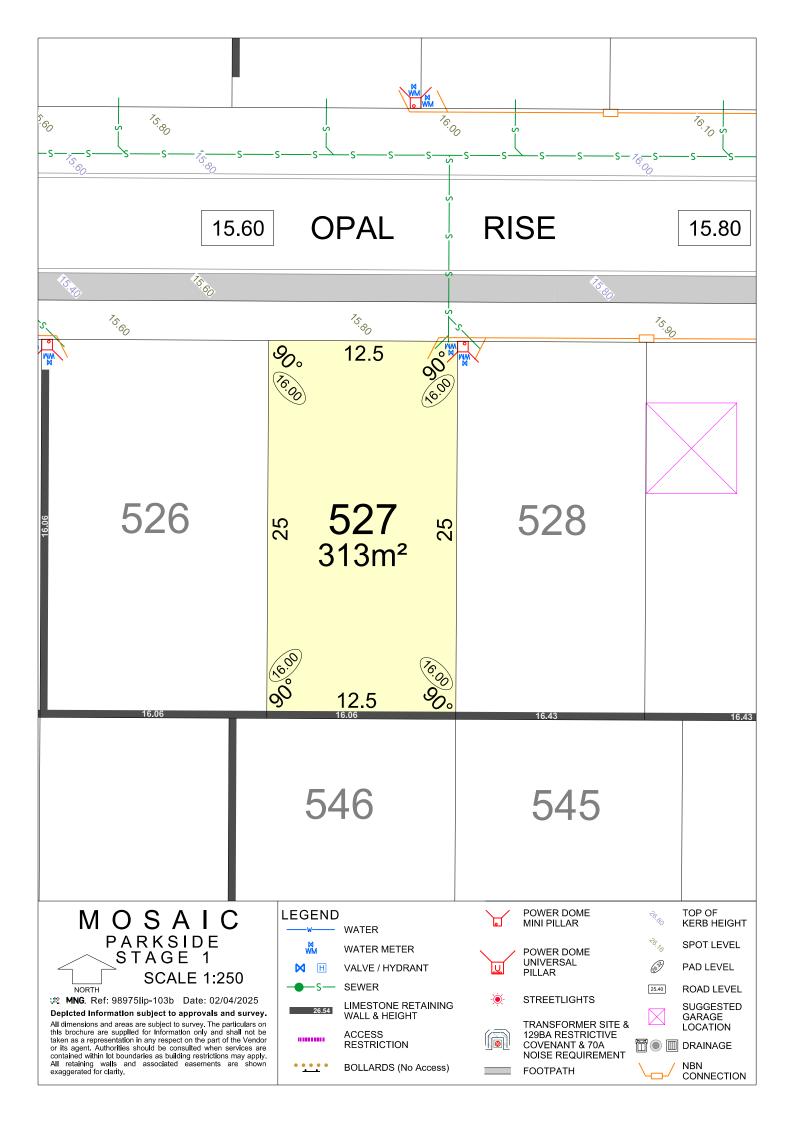

### The Chung Wah Association $12.5^{17.20}$ *%*。 516 **517** 313m<sup>2</sup> 518 25 25 12.5 76.70 **OPAL RISE** 16.20 76.20 76.7C POWER DOME MINI PILLAR TOP OF KERB HEIGHT MOSAIC **LEGEND** WATER PARKSIDE STAGE 1 SPOT LEVEL WATER METER POWER DOME UNIVERSAL (6<sup>3</sup>) PAD LEVEL M VALVE / HYDRANT **PILLAR SCALE 1:250 SEWER** ROAD LEVEL NORTH 25.40 **MNG.** Ref: 98975lip-103b Date: 02/04/2025 STREETLIGHTS LIMESTONE RETAINING WALL & HEIGHT SUGGESTED 26.54 Depicted Information subject to approvals and survey. GARAGE LOCATION All dimensions and areas are subject to survey. The particulars on this brochure are supplied for Information only and shall not be taken as a representation in any respect on the part of the Vendor or its agent. Authorities should be consulted when services are contained within lot boundaries as building restrictions may apply. All retaining walls and associated easements are shown exaggerated for clarity. TRANSFORMER SITE & 129BA RESTRICTIVE ACCESS ..... m DRAINAGE RESTRICTION COVENANT & 70A NOISE REQUIREMENT NBN CONNECTION **BOLLARDS** (No Access) FOOTPATH