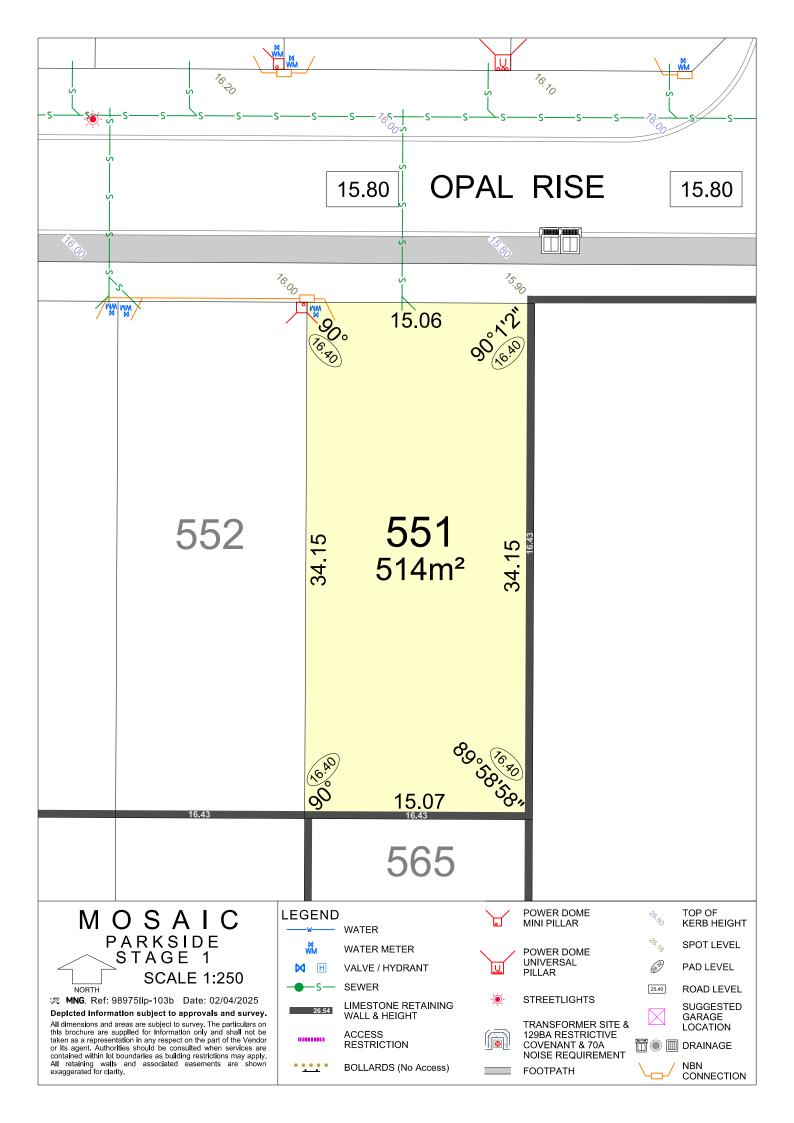

### The Chung Wah Association $12.5^{17.20}$ *%*。 516 **517** 313m<sup>2</sup> 518 25 25 12.5 76.70 **OPAL RISE** 16.20 76.20 76.7C POWER DOME MINI PILLAR TOP OF KERB HEIGHT MOSAIC **LEGEND** WATER PARKSIDE STAGE 1 SPOT LEVEL WATER METER POWER DOME UNIVERSAL (6<sup>3</sup>) PAD LEVEL M VALVE / HYDRANT **PILLAR SCALE 1:250 SEWER** ROAD LEVEL NORTH 25.40 **MNG.** Ref: 98975lip-103b Date: 02/04/2025 STREETLIGHTS LIMESTONE RETAINING WALL & HEIGHT SUGGESTED 26.54 Depicted Information subject to approvals and survey. GARAGE LOCATION All dimensions and areas are subject to survey. The particulars on this brochure are supplied for Information only and shall not be taken as a representation in any respect on the part of the Vendor or its agent. Authorities should be consulted when services are contained within lot boundaries as building restrictions may apply. All retaining walls and associated easements are shown exaggerated for clarity. TRANSFORMER SITE & 129BA RESTRICTIVE ACCESS ..... m DRAINAGE RESTRICTION COVENANT & 70A NOISE REQUIREMENT NBN CONNECTION **BOLLARDS** (No Access) FOOTPATH