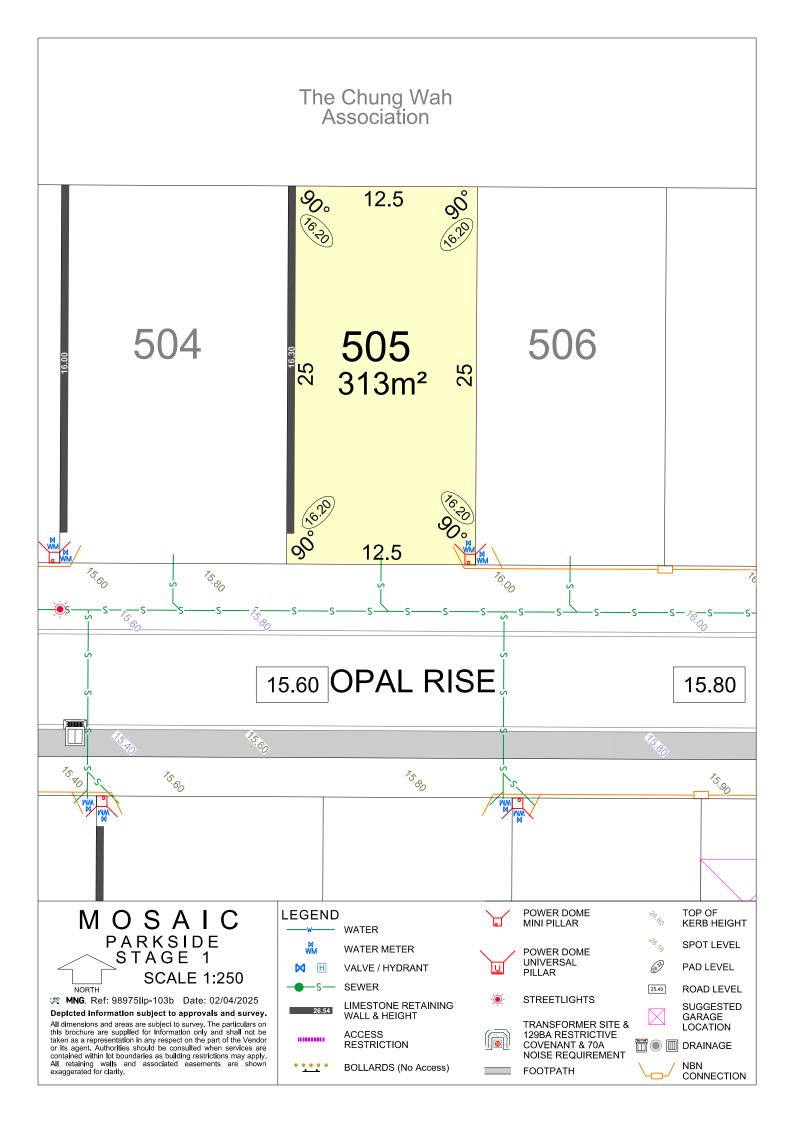

# The Chung Wah Association



### The Chung Wah Association



## The Chung Wah Association





### The Chung Wah Association $12.5^{17.20}$ *%*。 516 **517** 313m<sup>2</sup> 518 25 25 12.5 76.70 **OPAL RISE** 16.20 76.20 76.7C POWER DOME MINI PILLAR TOP OF KERB HEIGHT MOSAIC **LEGEND** WATER PARKSIDE STAGE 1 SPOT LEVEL WATER METER POWER DOME UNIVERSAL (6<sup>3</sup>) PAD LEVEL M VALVE / HYDRANT **PILLAR SCALE 1:250 SEWER** ROAD LEVEL NORTH 25.40 **MNG.** Ref: 98975lip-103b Date: 02/04/2025 STREETLIGHTS LIMESTONE RETAINING WALL & HEIGHT SUGGESTED 26.54 Depicted Information subject to approvals and survey. GARAGE LOCATION All dimensions and areas are subject to survey. The particulars on this brochure are supplied for Information only and shall not be taken as a representa