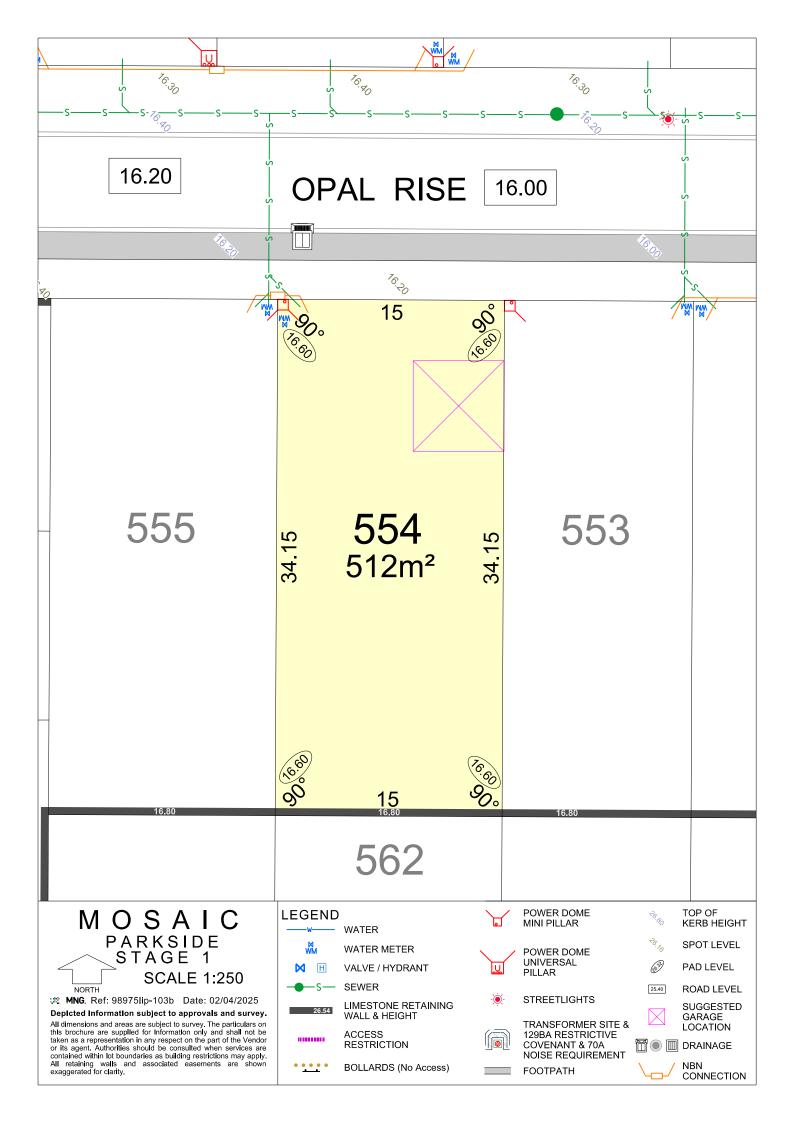

#### The Chung Wah Association 15 ಄ 520 521 522 25 25 375m<sup>2</sup> 15 76.20 76.70 OPAL RISE 15.80 15.80 POWER DOME MINI PILLAR TOP OF KERB HEIGHT LEGEND MOSAIC WATER PARKSIDE STAGE 1 SPOT LEVEL WATER METER POWER DOME UNIVERSAL B PAD LEVEL M VALVE / HYDRANT **PILLAR SCALE 1:250 SEWER** ROAD LEVEL NORTH 25.40 **MNG.** Ref: 98975lip-103b Date: 02/04/2025 STREETLIGHTS LIMESTONE RETAINING WALL & HEIGHT SUGGESTED 26.54 Depicted Information subject to approvals and survey. GARAGE LOCATION All dimensions and areas are subject to survey. The particulars on this brochure are supplied for Information only and shall not be taken as a representation in any respect on the part of the Vendor or its agent. Authorities should be consulted when services are contained within lot boundaries as building restrictions may apply. All retaining walls and associated easements are shown exaggerated for clarity. TRANSFORMER SITE & 129BA RESTRICTIVE ACCESS ..... TO BE DRAINAGE RESTRICTION COVENANT & 70A NOISE REQUIREMENT NBN CONNECTION **BOLLARDS** (No Access) FOOTPATH