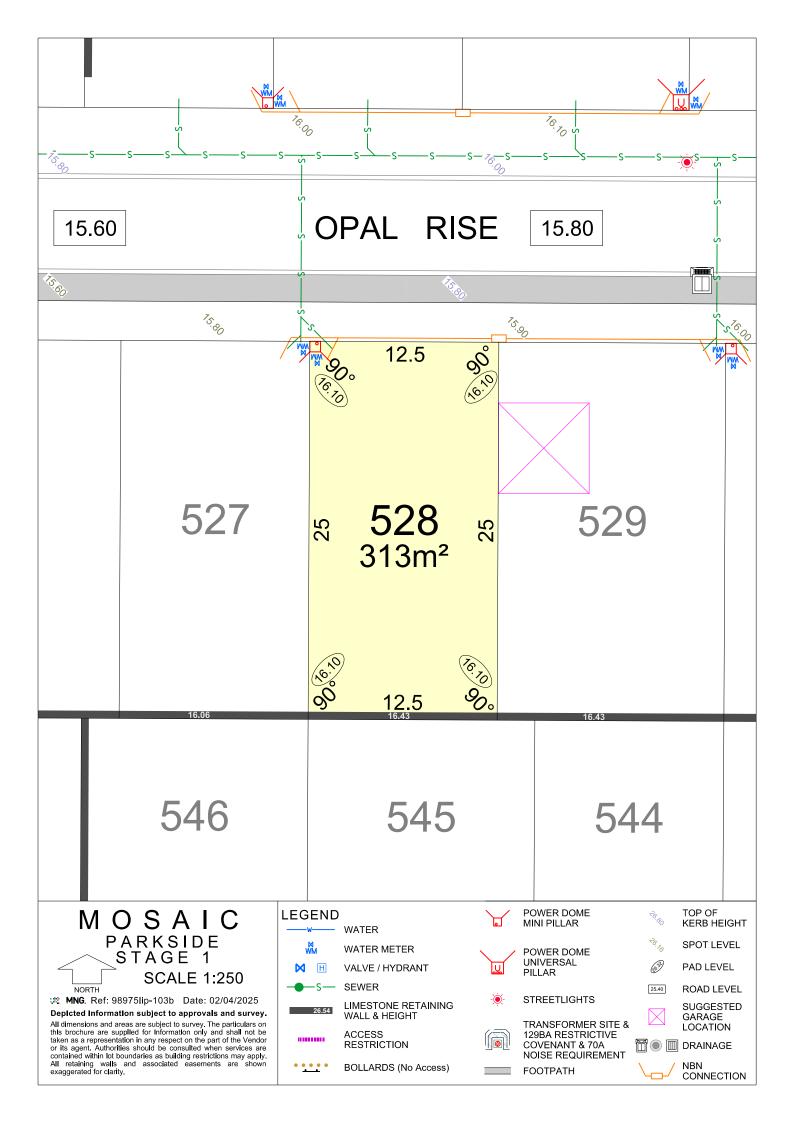

### The Chung Wah Association $12.5^{17.20}$ *%*。 516 **517** 313m<sup>2</sup> 518 25 25 12.5 76.70 **OPAL RISE** 16.20 76.20 76.7C POWER DOME MINI PILLAR TOP OF KERB HEIGHT MOSAIC **LEGEND** WATER PARKSIDE STAGE 1 SPOT LEVEL WATER METER POWER DOME UNIVERSAL (6<sup>3</sup>) PAD LEVEL M VALVE / HYDRANT **PILLAR SCALE 1:250 SEWER** ROAD LEVEL NORTH 25.40 **MNG.** Ref: 98975lip-103b Date: 02/04/2025 STREETLIGHTS LIMESTONE RETAINING WALL & HEIGHT SUGGESTED 26.54 Depicted Information subject to approvals and survey. GARAGE LOCATION All dimensions and areas are subject to survey. The particulars on this brochure are supplied for Information only and shall not be taken as a representation in any respect on the part of the Vendor or its agent. Authorities should be consulted when services are contained within lot boundaries as building restrictions may apply. All retaining walls and associated easements are shown exaggerated for clarity. TRANSFORMER SITE & 129BA RESTRICTIVE ACCESS ..... m DRAINAGE RESTRICTION COVENANT & 70A NOISE REQUIREMENT NBN CONNECTION **BOLLARDS** (No Access) FOOTPATH