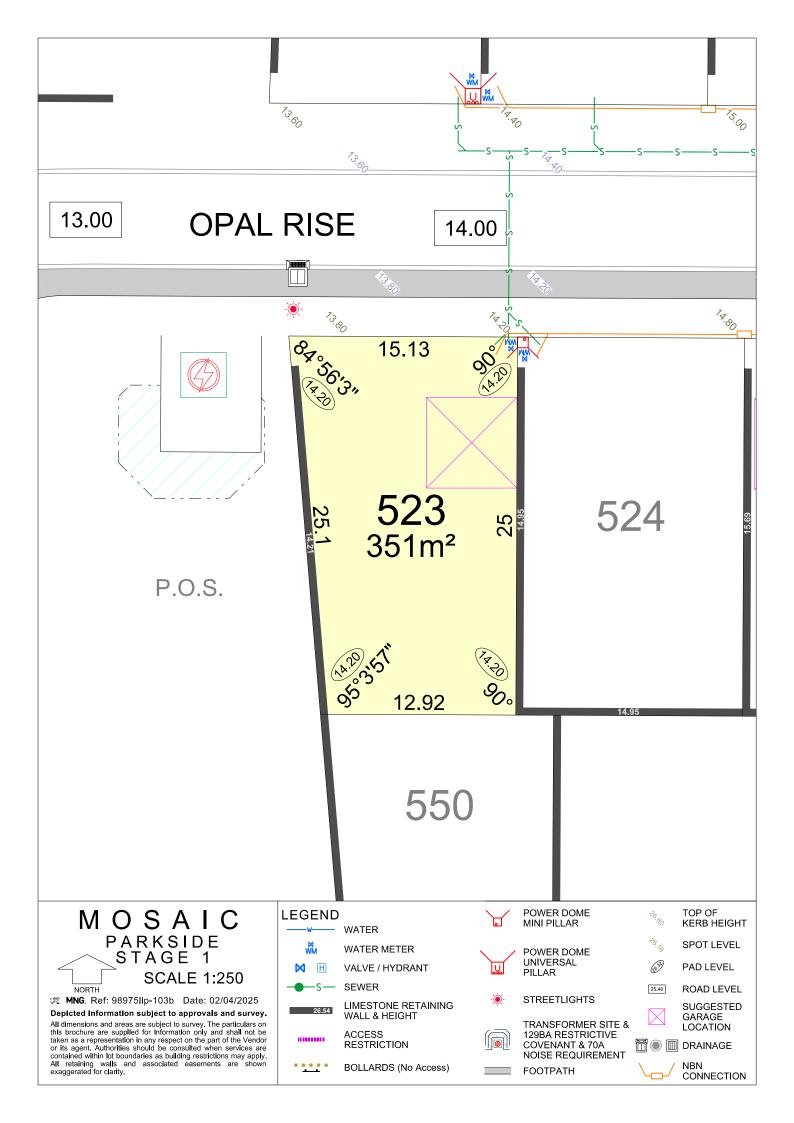

### The Chung Wah Association $12.5^{17.20}$ *%*。 516 **517** 313m<sup>2</sup> 518 25 25 12.5 76.70 **OPAL RISE** 16.20 76.20 76.7C POWER DOME MINI PILLAR TOP OF KERB HEIGHT MOSAIC **LEGEND** WATER PARKSIDE STAGE 1 SPOT LEVEL WATER METER POWER DOME UNIVERSAL (6<sup>3</sup>) PAD LEVEL M VALVE / HYDRANT **PILLAR SCALE 1:250 SEWER** ROAD LEVEL NORTH 25.40 **MNG.** Ref: 98975lip-103b Date: 02/04/2025 STREETLIGHTS LIMESTONE RETAINING WALL & HEIGHT SUGGESTED 26.54 Depicted Information subject to approvals and survey. GARAGE LOCATION All dimensions and areas are subject to survey. The particulars on this brochure are supplied for Information only and shall not be taken as a representation in any respect on the part of the Vendor or its agent. Authorities should be consulted when services are contained within lot boundaries as building restrictions may apply. All retaining walls and associated easements are shown exaggerated for clarity. TRANSFORMER SITE & 129BA RESTRICTIVE ACCESS ..... m DRAINAGE RESTRICTION COVENANT & 70A NOISE REQUIREMENT NBN CONNECTION **BOLLARDS** (No Access) FOOTPATH