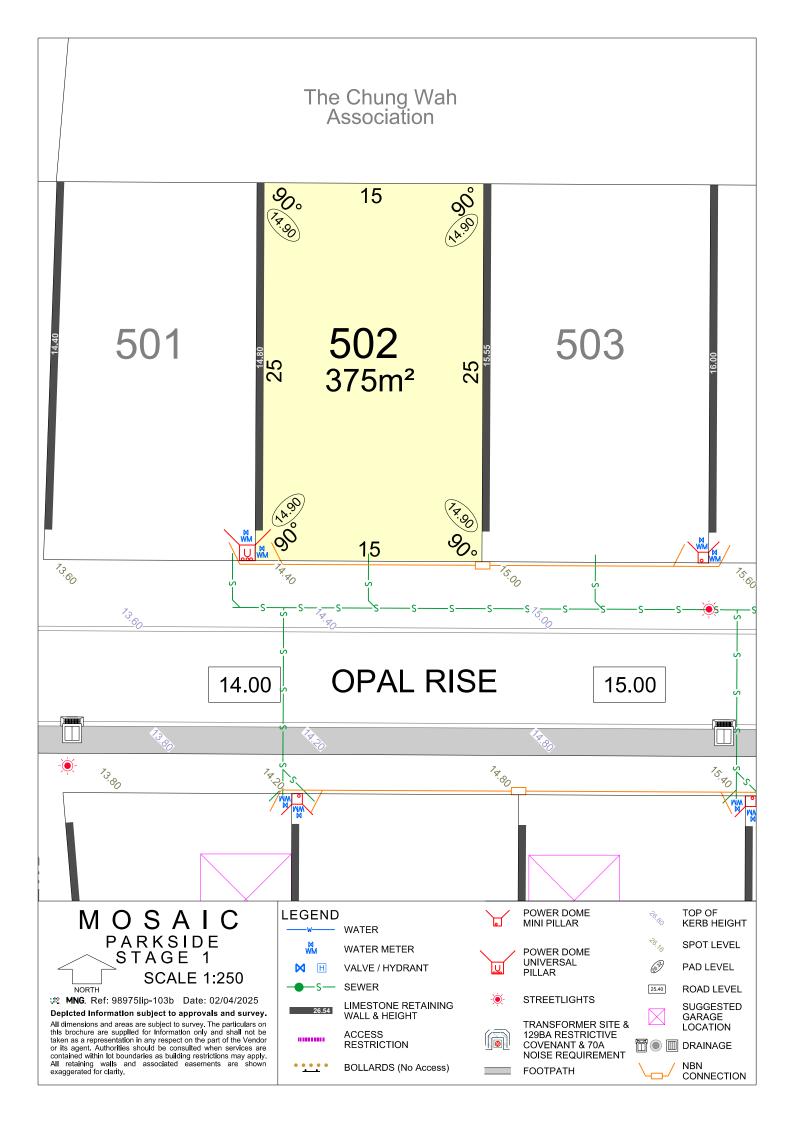

# The Chung Wah Association



### The Chung Wah Association



## The Chung Wah Association





### The Chung Wah Association $12.5^{17.20}$ *%*。 516 **517** 313m<sup>2</sup> 518 25 25 12.5 76.70 **OPAL RISE** 16.20 76.20 76.7C POWER DOME MINI PILLAR TOP OF KERB HEIGHT MOSAIC **LEGEND** WATER PARKSIDE STAGE 1 SPOT LEVEL WATER METER POWER DOME UNIVERSAL (6<sup>3</sup>) PAD LEVEL M VALVE / HYDRANT **PILLAR SCALE 1:250 SEWER** ROAD LEVEL NORTH 25.40 **MNG.** Ref: 98975lip-103b Date: 02/04/2025 STREETLIGHTS LIMESTONE RETAINING WALL & HEIGHT SUGGESTED 26.54 Depicted Information subject to approvals and survey. GARAGE LOCATION All dimensions and areas are subject to survey. The particulars on this brochure are supplied for Information only and shall not be taken as a repr