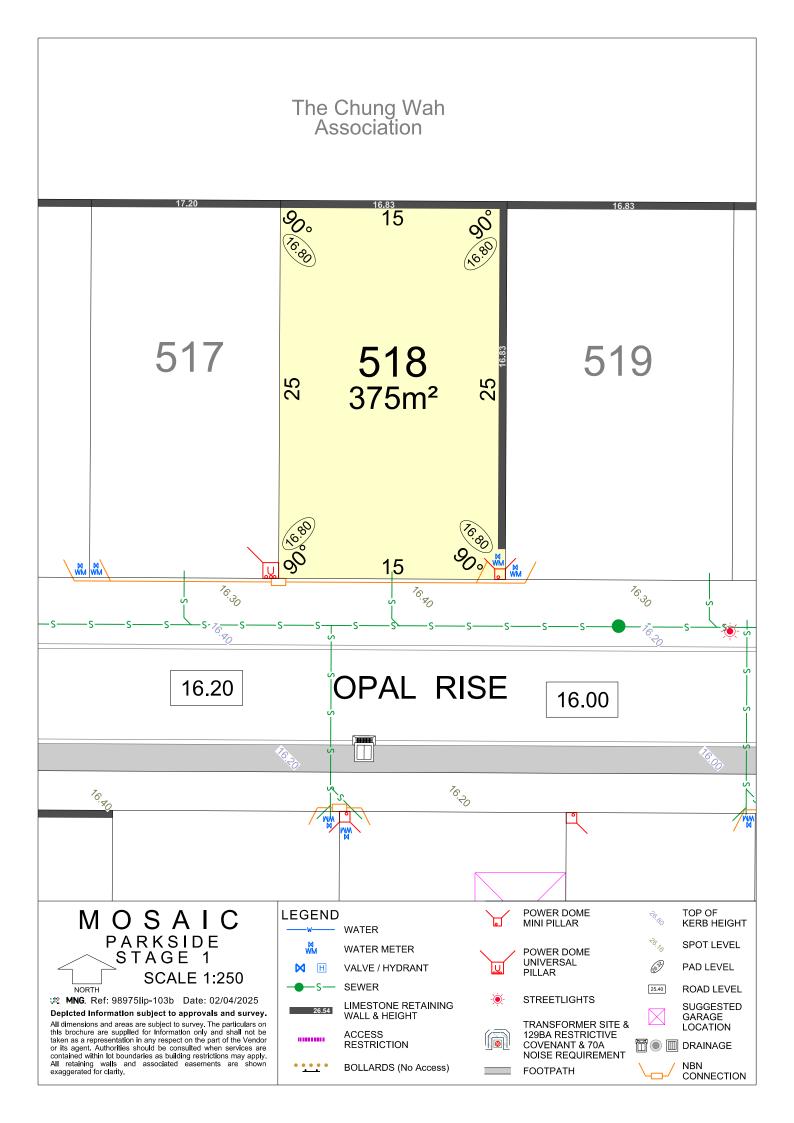

### The Chung Wah Association $12.5^{17.20}$ *%*。 516 **517** 313m<sup>2</sup> 518 25 25 12.5 76.70 **OPAL RISE** 16.20 76.20 76.7C POWER DOME MINI PILLAR TOP OF KERB HEIGHT MOSAIC **LEGEND** WATER PARKSIDE STAGE 1 SPOT LEVEL WATER METER POWER DOME UNIVERSAL (6<sup>3</sup>) PAD LEVEL M VALVE / HYDRANT **PILLAR SCALE 1:250 SEWER** ROAD LEVEL NORTH 25.40 **MNG.** Ref: 98975lip-103b Date: 02/04/2025 STREETLIGHTS LIMESTONE RETAINING WALL & HEIGHT SUGGESTED 26.54 Depicted Information subject to approvals and survey. GARAGE LOCATION All dimensions and areas are subject to survey. The particulars on this brochure are supplied for Information only and shall not be taken as a representation in any respect on the part of the Vendor or its agent. Authorities should be consulted when services are contained within lot boundaries as building restrictions may apply. All retaining walls and associated easements are shown exaggerated for clarity. TRANSFORMER SITE & 129BA RESTRICTIVE ACCESS ..... m DRAINAGE RESTRICTION COVENANT & 70A NOISE REQUIREMENT NBN CONNECTION **BOLLARDS** (No Access) FOOTPATH