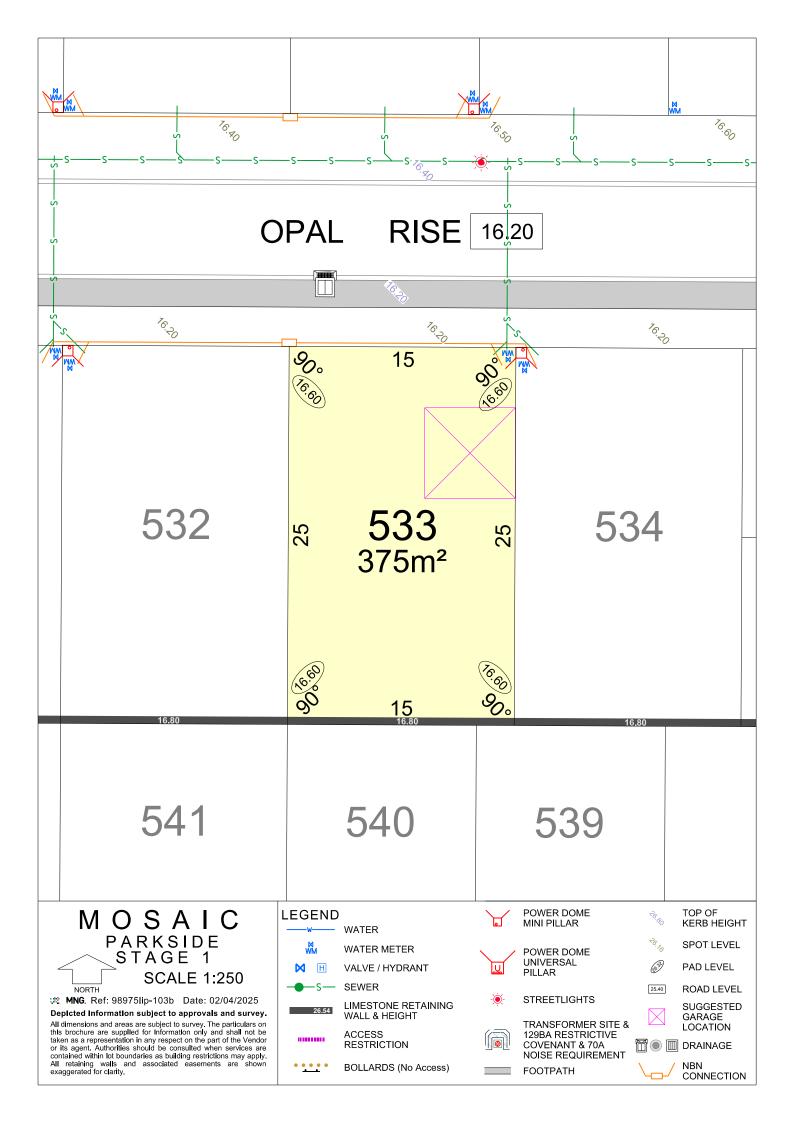

WER** ROAD LEVEL NORTH 25.40 **MNG.** Ref: 98975lip-103b Date: 02/04/2025 STREETLIGHTS LIMESTONE RETAINING WALL & HEIGHT SUGGESTED 26.54 Depicted Information subject to approvals and survey. GARAGE LOCATION All dimensions and areas are subject to survey. The particulars on this brochure are supplied for Information only and shall not be taken as a representation in any respect on the part of the Vendor or its agent. Authorities should be consulted when services are contained within lot boundaries as building restrictions may apply. All retaining walls and associated easements are shown exaggerated for clarity. TRANSFORMER SITE & 129BA RESTRICTIVE ACCESS ..... TO BE DRAINAGE RESTRICTION COVENANT & 70A NOISE REQUIREMENT NBN CONNECTION **BOLLARDS** (No Access) FOOTPATH