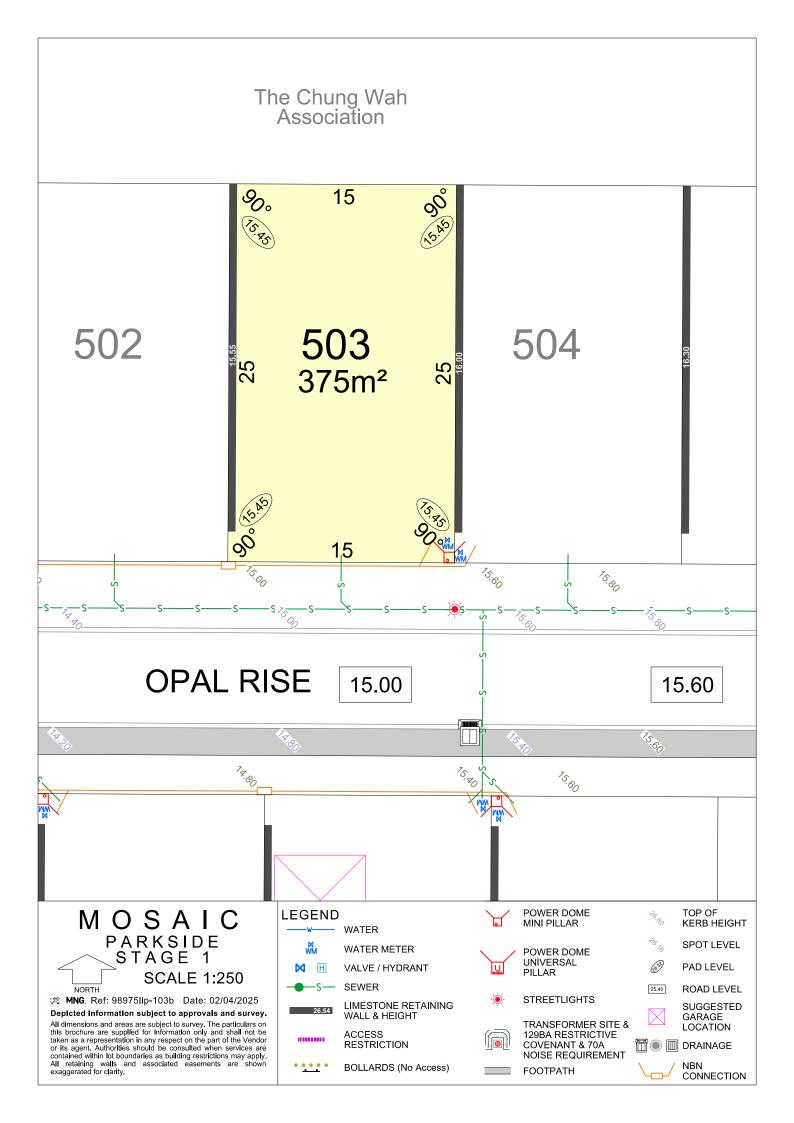

# The Chung Wah Association



### The Chung Wah Association



## The Chung Wah Association





### The Chung Wah Association $12.5^{17.20}$ *%*。 516 **517** 313m<sup>2</sup> 518 25 25 12.5 76.70 **OPAL RISE** 16.20 76.20 76.7C POWER DOME MINI PILLAR TOP OF KERB HEIGHT MOSAIC **LEGEND** WATER PARKSIDE STAGE 1 SPOT LEVEL WATER METER POWER DOME UNIVERSAL (6<sup>3</sup>) PAD LEVEL M VALVE / HYDRANT **PILLAR SCALE 1:250 SEWER** ROAD LEVEL NORTH 25.40 **MNG.** Ref: 98975lip-103b Date: 02/04/2025 STREETLIGHTS LIMESTONE RETAINING WALL & HEIGHT SUGGESTED 26.54 Depicted Information subject to approvals and survey. GARAGE LOCATION All dimensions and areas are subject to survey. The particulars on this brochure are supplied for Information only and shall not be taken as a repres