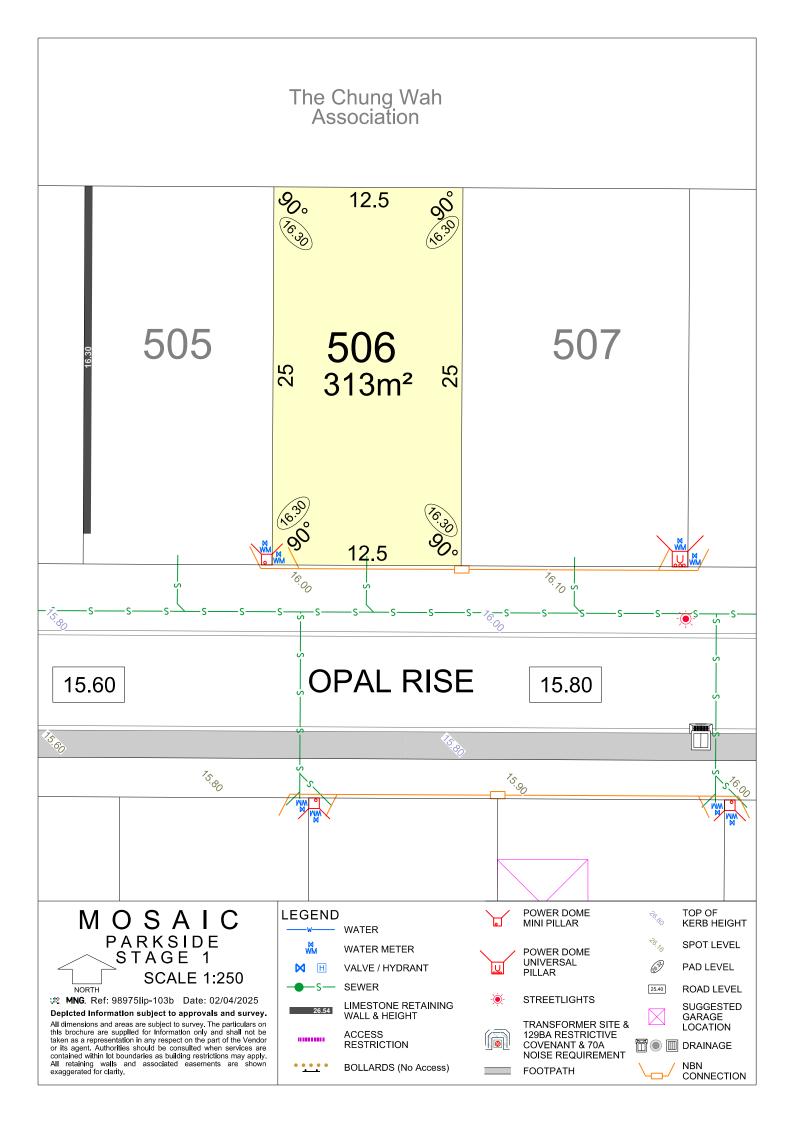

# The Chung Wah Association



### The Chung Wah Association



## The Chung Wah Association





### The Chung Wah Association $12.5^{17.20}$ *%*。 516 **517** 313m<sup>2</sup> 518 25 25 12.5 76.70 **OPAL RISE** 16.20 76.20 76.7C POWER DOME MINI PILLAR TOP OF KERB HEIGHT MOSAIC **LEGEND** WATER PARKSIDE STAGE 1 SPOT LEVEL WATER METER POWER DOME UNIVERSAL (6<sup>3</sup>) PAD LEVEL M VALVE / HYDRANT **PILLAR SCALE 1:250 SEWER** ROAD LEVEL NORTH 25.40 **MNG.** Ref: 98975lip-103b Date: 02/04/2025 STREETLIGHTS LIMESTONE RETAINING WALL & HEIGHT SUGGESTED 26.54 Depicted Information subject to approvals and survey. GARAGE LOCATION All dimensions and areas are subject to survey. The particulars on this brochure are supplied for Information only and shall not be taken as a representati