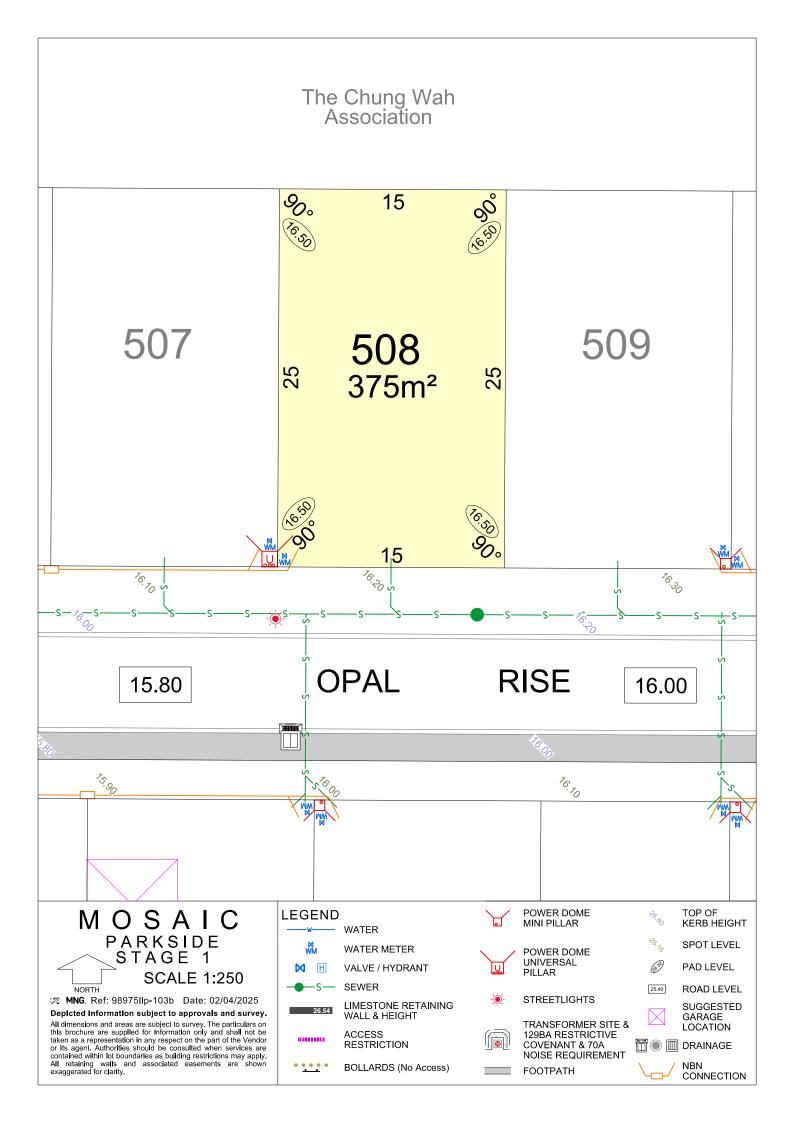

### The Chung Wah Association $12.5^{17.20}$ *%*。 516 **517** 313m<sup>2</sup> 518 25 25 12.5 76.70 **OPAL RISE** 16.20 76.20 76.7C POWER DOME MINI PILLAR TOP OF KERB HEIGHT MOSAIC **LEGEND** WATER PARKSIDE STAGE 1 SPOT LEVEL WATER METER POWER DOME UNIVERSAL (6<sup>3</sup>) PAD LEVEL M VALVE / HYDRANT **PILLAR SCALE 1:250 SEWER** ROAD LEVEL NORTH 25.40 **MNG.** Ref: 98975lip-103b Date: 02/04/2025 STREETLIGHTS LIMESTONE RETAINING WALL & HEIGHT SUGGESTED 26.54 Depicted Information subject to approvals and survey. GARAGE LOCATION All dimensions and areas are subject to survey. The particulars on this brochure are supplied for Information only and shall not be taken as a representation in any respect on the part of the Vendor or its agent. Authorities should be consulted when services are contained within lot boundaries as building restrictions may apply. All retaining walls and associated easements are shown exaggerated for clarity. TRANSFORMER SITE & 129BA RESTRICTIVE ACCESS ..... m DRAINAGE RESTRICTION COVENANT & 70A NOISE REQUIREMENT NBN CONNECTION **BOLLARDS** (No Access) FOOTPATH