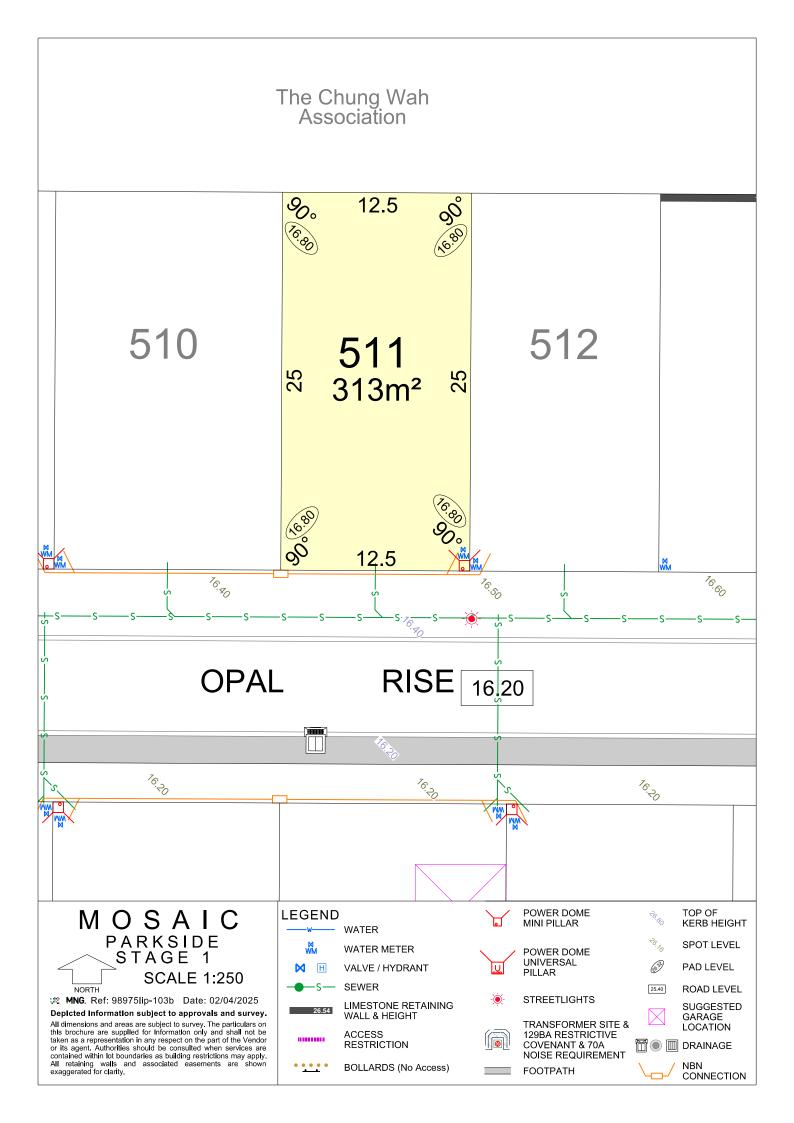

# The Chung Wah Association



### The Chung Wah Association



## The Chung Wah Association





### The Chung Wah Association $12.5^{17.20}$ *%*。 516 **517** 313m<sup>2</sup> 518 25 25 12.5 76.70 **OPAL RISE** 16.20 76.20 76.7C POWER DOME MINI PILLAR TOP OF KERB HEIGHT MOSAIC **LEGEND** WATER PARKSIDE STAGE 1 SPOT LEVEL WATER METER POWER DOME UNIVERSAL (6<sup>3</sup>) PAD LEVEL M VALVE / HYDRANT **PILLAR SCALE 1:250 SEWER** ROAD LEVEL NORTH 25.40 **MNG.** Ref: 98975lip-103b Date: 02/04/2025 STREETLIGHTS LIMESTONE RETAINING WALL & HEIGHT SUGGESTED 26.54 Depicted Information subject to approvals and survey. GARAGE LOCATION All dimensions and areas are subject to survey. The particulars on this brochure are supplied for Information only and shall not be taken as a representation in any