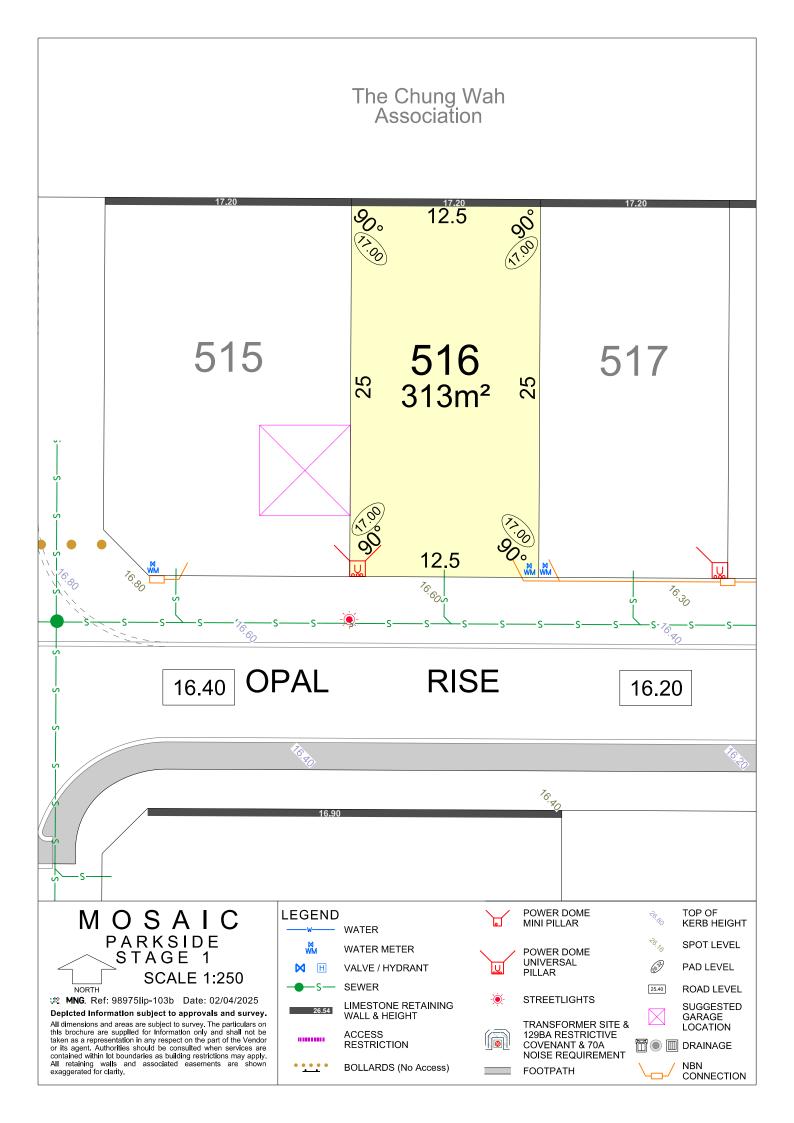

# The Chung Wah Association

### The Chung Wah Association

## The Chung Wah Association

### The Chung Wah Association $12.5^{17.20}$ *%*。 516 **517** 313m<sup>2</sup> 518 25 25 12.5 76.70 **OPAL RISE** 16.20 76.20 76.7C POWER DOME MINI PILLAR TOP OF KERB HEIGHT MOSAIC **LEGEND** WATER PARKSIDE STAGE 1 SPOT LEVEL WATER METER POWER DOME UNIVERSAL (6<sup>3</sup>) PAD LEVEL M VALVE / HYDRANT **PILLAR SCALE 1:250 SEWER** ROAD LEVEL NORTH 25.40 **MNG.** Ref: 98975lip-103b Date: 02/04/2025 STREETLIGHTS LIMESTONE RETAINING WALL & HEIGHT SUGGESTED 26.54 Depicted Information subject to approvals and survey. GARAGE LOCATION All dimensions and areas are subject to survey. The particulars on this brochure are supplied for Information only and shall not be taken as a representation in any respect on the part of the Vendor or its agent. Authorities should be consulted when services are contained within lot boundaries as building restrictions may apply. All retaining walls and associated easements are shown exaggerated for clarity. TRANSFORMER SITE & 129BA RESTRICTIVE ACCESS ..... m DRAINAGE RESTRICTION COVENANT & 70A NOISE REQUIREMENT NBN CONNECTION **BOLLARDS** (No Access) FOOTPATH