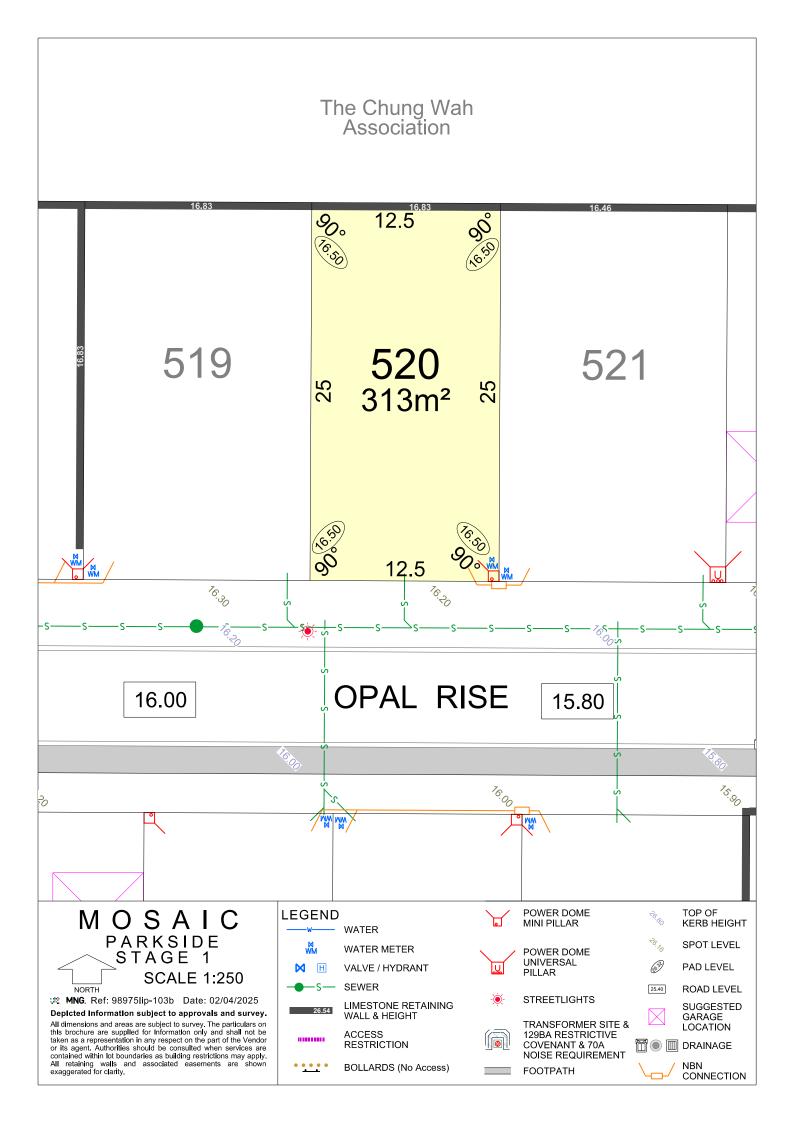

### The Chung Wah Association $12.5^{17.20}$ *%*。 516 **517** 313m<sup>2</sup> 518 25 25 12.5 76.70 **OPAL RISE** 16.20 76.20 76.7C POWER DOME MINI PILLAR TOP OF KERB HEIGHT MOSAIC **LEGEND** WATER PARKSIDE STAGE 1 SPOT LEVEL WATER METER POWER DOME UNIVERSAL (6<sup>3</sup>) PAD LEVEL M VALVE / HYDRANT **PILLAR SCALE 1:250 SEWER** ROAD LEVEL NORTH 25.40 **MNG.** Ref: 98975lip-103b Date: 02/04/2025 STREETLIGHTS LIMESTONE RETAINING WALL & HEIGHT SUGGESTED 26.54 Depicted Information subject to approvals and survey. GARAGE LOCATION All dimensions and areas are subject to survey. The particulars on this brochure are supplied for Information only and shall not be taken as a representation in any respect on the part of the Vendor or its agent. Authorities should be consulted when services are contained within lot boundaries as building restrictions may apply. All retaining walls and associated easements are shown exaggerated for clarity. TRANSFORMER SITE & 129BA RESTRICTIVE ACCESS ..... m DRAINAGE RESTRICTION COVENANT & 70A NOISE REQUIREMENT NBN CONNECTION **BOLLARDS** (No Access) FOOTPATH