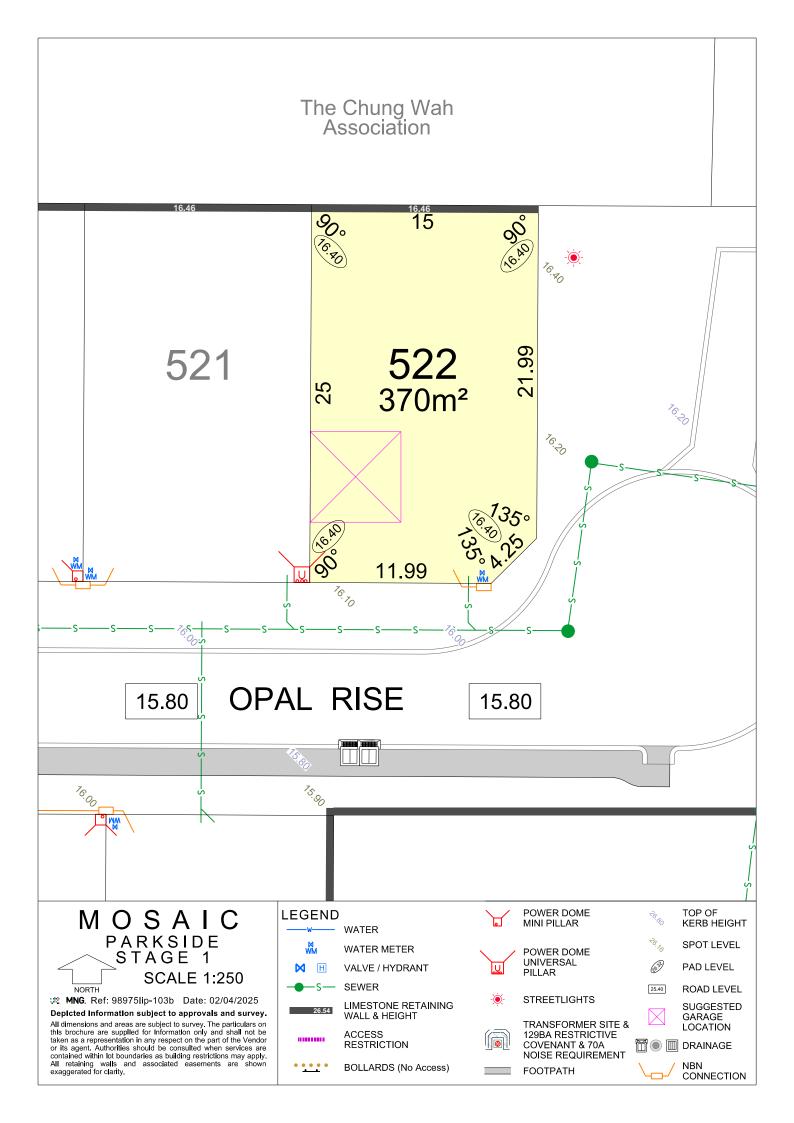

#### The Chung Wah Association 15 ಄ 520 521 522 25 25 375m<sup>2</sup> 15 76.20 76.70 OPAL RISE 15.80 15.80 POWER DOME MINI PILLAR TOP OF KERB HEIGHT LEGEND MOSAIC WATER PARKSIDE STAGE 1 SPOT LEVEL WATER METER POWER DOME UNIVERSAL B PAD LEVEL M VALVE / HYDRANT **PILLAR SCALE 1:250 SEWER** ROAD LEVEL NORTH 25.40 **MNG.** Ref: 98975lip-103b Date: 02/04/2025 STREETLIGHTS LIMESTONE RETAINING WALL & HEIGHT SUGGESTED 26.54 Depicted Information subject to approvals and survey. GARAGE LOCATION All dimensions and areas are subject to survey. The particulars on this brochure are supplied for Information only and shall not be taken as a representation in any respect on the part of the Vendor or its agent. Authorities should be consulted when services are contained within lot boundaries as building restrictions may apply. All retaining walls and associated easements are shown exaggerated for clarity. TRANSFORMER SITE & 129BA RESTRICTIVE ACCESS ..... TO BE DRAINAGE RESTRICTION COVENANT & 70A NOISE REQUIREMENT NBN CONNECTION **BOLLARDS** (No Access) FOOTPATH