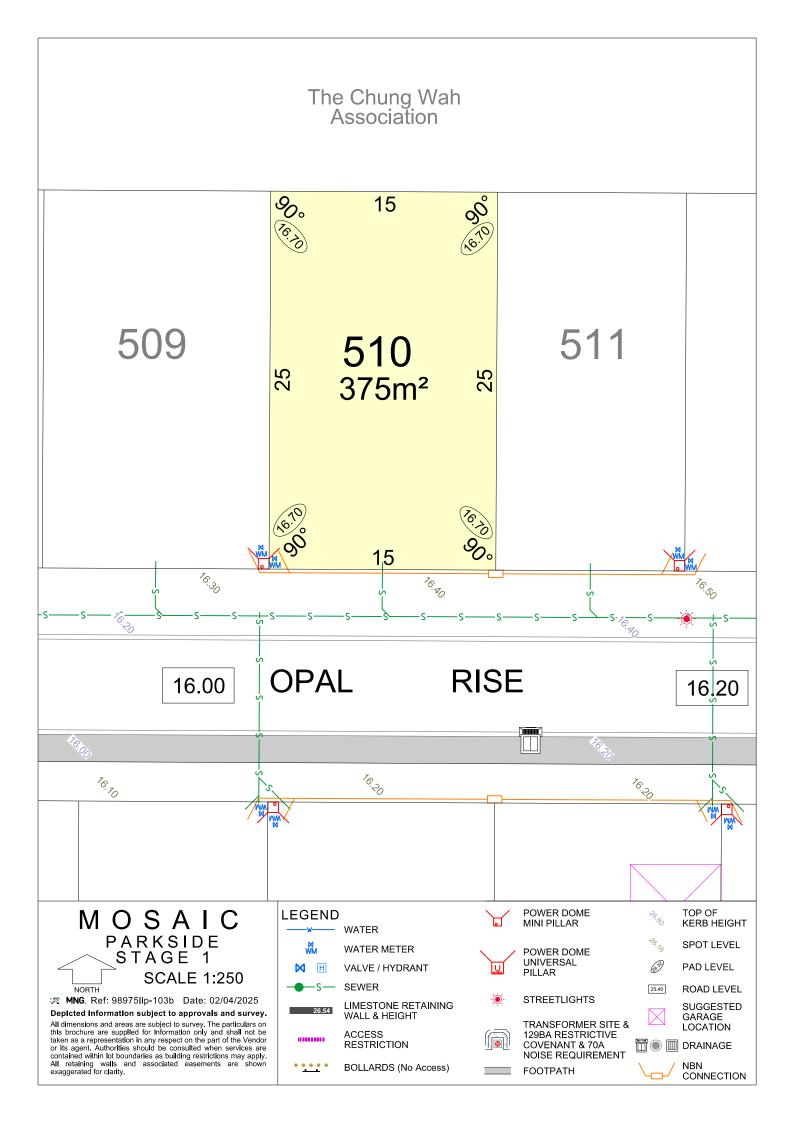

# The Chung Wah Association



### The Chung Wah Association



## The Chung Wah Association





### The Chung Wah Association $12.5^{17.20}$ *%*。 516 **517** 313m<sup>2</sup> 518 25 25 12.5 76.70 **OPAL RISE** 16.20 76.20 76.7C POWER DOME MINI PILLAR TOP OF KERB HEIGHT MOSAIC **LEGEND** WATER PARKSIDE STAGE 1 SPOT LEVEL WATER METER POWER DOME UNIVERSAL (6<sup>3</sup>) PAD LEVEL M VALVE / HYDRANT **PILLAR SCALE 1:250 SEWER** ROAD LEVEL NORTH 25.40 **MNG.** Ref: 98975lip-103b Date: 02/04/2025 STREETLIGHTS LIMESTONE RETAINING WALL & HEIGHT SUGGESTED 26.54 Depicted Information subject to approvals and survey. GARAGE LOCATION All dimensions and areas are subject to survey. The particulars on this brochure are supplied for Information only and shall not be taken as a representation in an