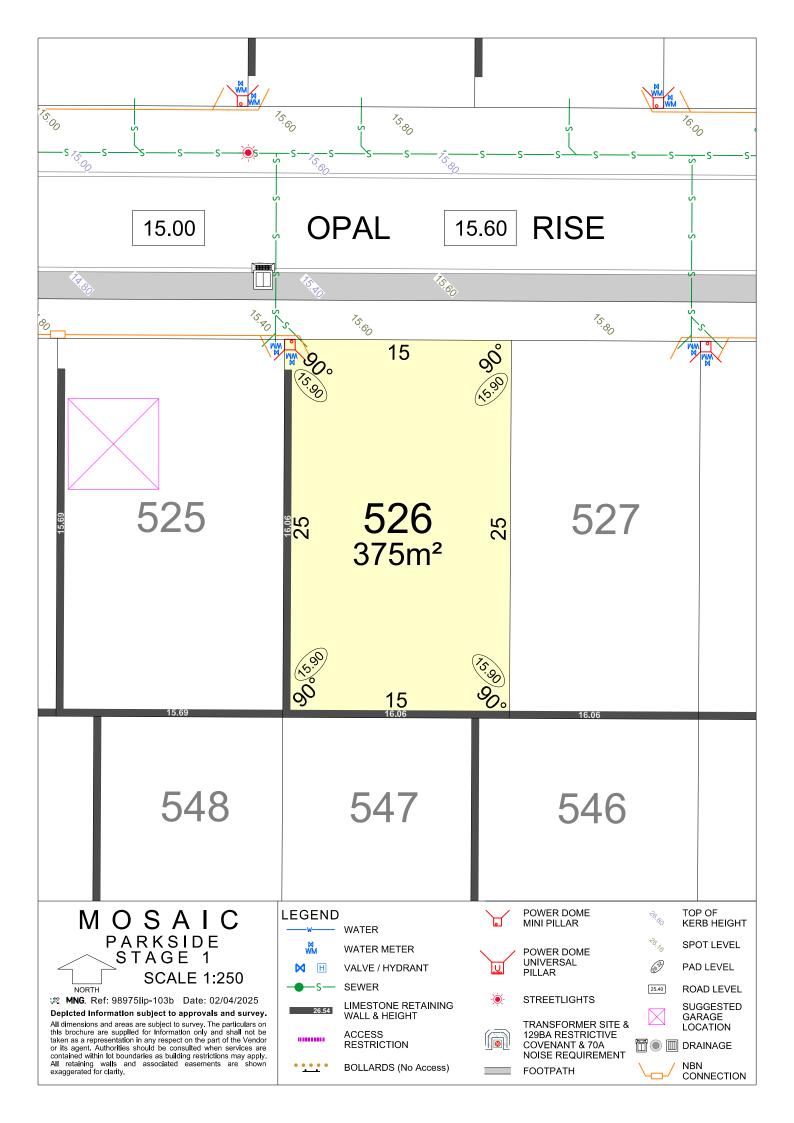

#### The Chung Wah Association 15 ಄ 520 521 522 25 25 375m<sup>2</sup> 15 76.20 76.70 OPAL RISE 15.80 15.80 POWER DOME MINI PILLAR TOP OF KERB HEIGHT LEGEND MOSAIC WATER PARKSIDE STAGE 1 SPOT LEVEL WATER METER POWER DOME UNIVERSAL B PAD LEVEL M VALVE / HYDRANT **PILLAR SCALE 1:250 SEWER** ROAD LEVEL NORTH 25.40 **MNG.** Ref: 98975lip-103b Date: 02/04/2025 STREETLIGHTS LIMESTONE RETAINING WALL & HEIGHT SUGGESTED 26.54 Depicted Information subject to approvals and survey. GARAGE LOCATION All dimensions and areas are subject to survey. The particulars on this brochure are supplied for Information only and shall not be taken as a representation in any respect on the part of the Vendor or its agent. Authorities should be consulted when services are contained within lot boundaries as building restrictions may apply. All retaining walls and associated easements are shown exaggerated for clarity. TRANSFORMER SITE & 129BA RESTRICTIVE ACCESS ..... TO BE DRAINAGE RESTRICTION COVENANT & 70A NOISE REQUIREMENT NBN CONNECTION **BOLLARDS** (No Access) FOOTPATH