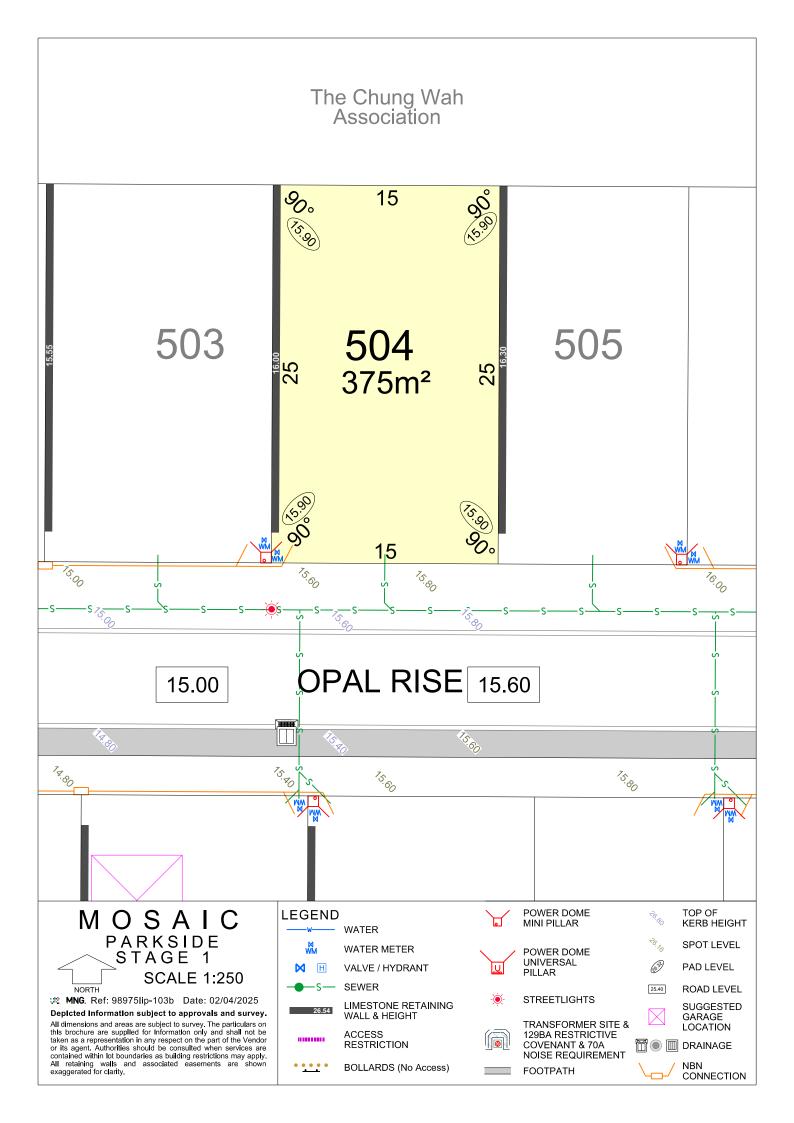

#### The Chung Wah Association 15 ಄ 520 521 522 25 25 375m<sup>2</sup> 15 76.20 76.70 OPAL RISE 15.80 15.80 POWER DOME MINI PILLAR TOP OF KERB HEIGHT LEGEND MOSAIC WATER PARKSIDE STAGE 1 SPOT LEVEL WATER METER POWER DOME UNIVERSAL B PAD LEVEL M VALVE / HYDRANT **PILLAR SCALE 1:250 SEWER** ROAD LEVEL NORTH 25.40 **MNG.** Ref: 98975lip-103b Date: 02/04/2025 STREETLIGHTS LIMESTONE RETAINING WALL & HEIGHT SUGGESTED 26.54 Depicted Information subject to approvals and survey. GARAGE LOCATION All dimensions and areas are subject to survey. The particulars on this brochure are supplied for Information only and shall not be taken as a representation in any respect on the part of the Vendor or its agent. Authorities should be consulted when services are contained within lot boundaries as building restrictions may apply. All retaining walls and associated easements are shown exaggerated for clarity. TRANSFORMER SITE & 129BA RESTRICTIVE ACCESS ..... TO BE DRAINAGE RESTRICTION COVENANT & 70A NOISE REQUIREMENT NBN CONNECTION **BOLLARDS** (No Access) FOOTPATH