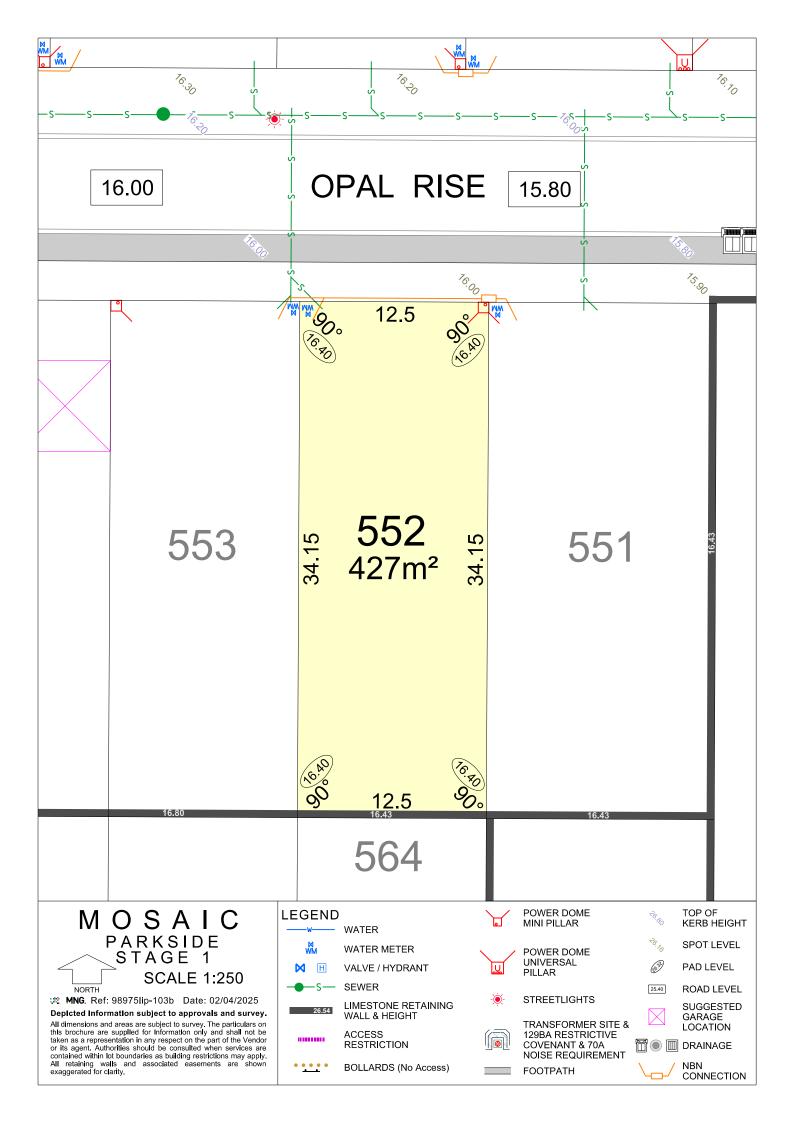

### The Chung Wah Association $12.5^{17.20}$ *%*。 516 **517** 313m<sup>2</sup> 518 25 25 12.5 76.70 **OPAL RISE** 16.20 76.20 76.7C POWER DOME MINI PILLAR TOP OF KERB HEIGHT MOSAIC **LEGEND** WATER PARKSIDE STAGE 1 SPOT LEVEL WATER METER POWER DOME UNIVERSAL (6<sup>3</sup>) PAD LEVEL M VALVE / HYDRANT **PILLAR SCALE 1:250 SEWER** ROAD LEVEL NORTH 25.40 **MNG.** Ref: 98975lip-103b Date: 02/04/2025 STREETLIGHTS LIMESTONE RETAINING WALL & HEIGHT SUGGESTED 26.54 Depicted Information subject to approvals and survey. GARAGE LOCATION All dimensions and areas are subject to survey. The particulars on this brochure are supplied for Information only and shall not be taken as a representation in any respect on the part of the Vendor or its agent. Authorities should be consulted when services are contained within lot boundaries as building restrictions may apply. All retaining walls and associated easements are shown exaggerated for clarity. TRANSFORMER SITE & 129BA RESTRICTIVE ACCESS ..... m DRAINAGE RESTRICTION COVENANT & 70A NOISE REQUIREMENT NBN CONNECTION **BOLLARDS** (No Access) FOOTPATH