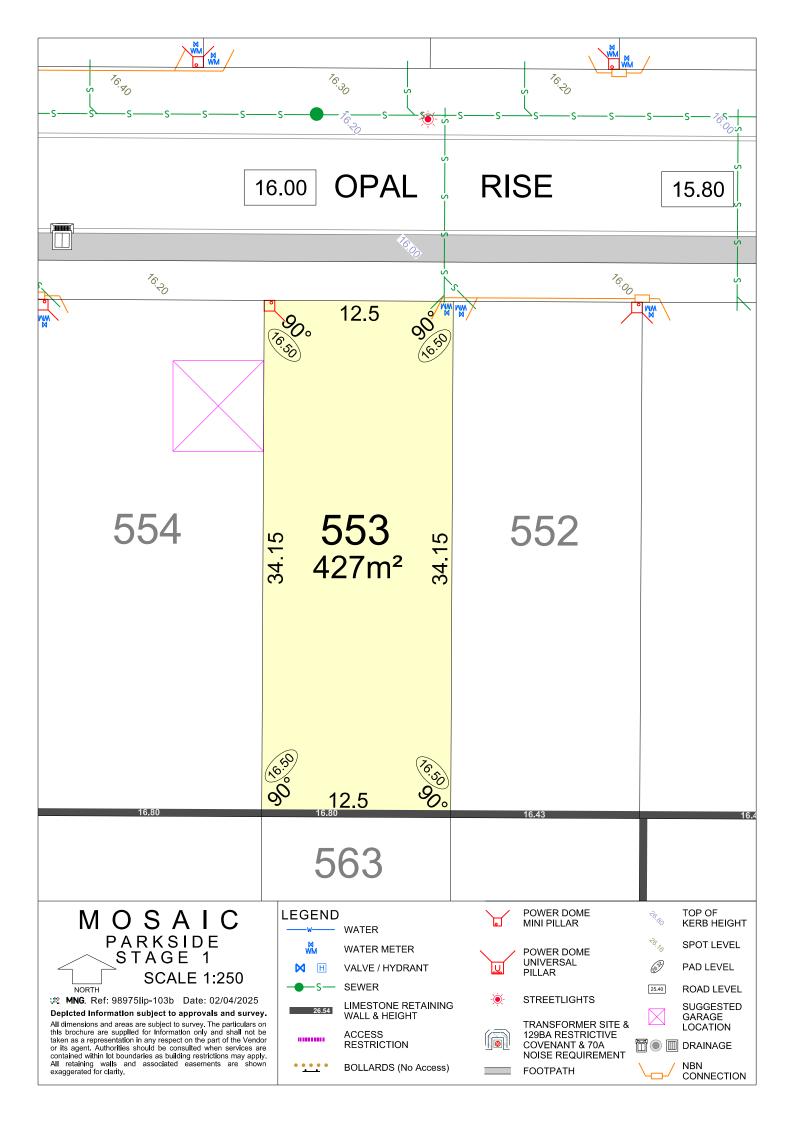

#### The Chung Wah Association 15 ಄ 520 521 522 25 25 375m<sup>2</sup> 15 76.20 76.70 OPAL RISE 15.80 15.80 POWER DOME MINI PILLAR TOP OF KERB HEIGHT LEGEND MOSAIC WATER PARKSIDE STAGE 1 SPOT LEVEL WATER METER POWER DOME UNIVERSAL B PAD LEVEL M VALVE / HYDRANT **PILLAR SCALE 1:250 SEWER** ROAD LEVEL NORTH 25.40 **MNG.** Ref: 98975lip-103b Date: 02/04/2025 STREETLIGHTS LIMESTONE RETAINING WALL & HEIGHT SUGGESTED 26.54 Depicted Information subject to approvals and survey. GARAGE LOCATION All dimensions and areas are subject to survey. The particulars on this brochure are supplied for Information only and shall not be taken as a representation in any respect on the part of the Vendor or its agent. Authorities should be consulted when services are contained within lot boundaries as building restrictions may apply. All retaining walls and associated easements are shown exaggerated for clarity. TRANSFORMER SITE & 129BA RESTRICTIVE ACCESS ..... TO BE DRAINAGE RESTRICTION COVENANT & 70A NOISE REQUIREMENT NBN CONNECTION **BOLLARDS** (No Access) FOOTPATH