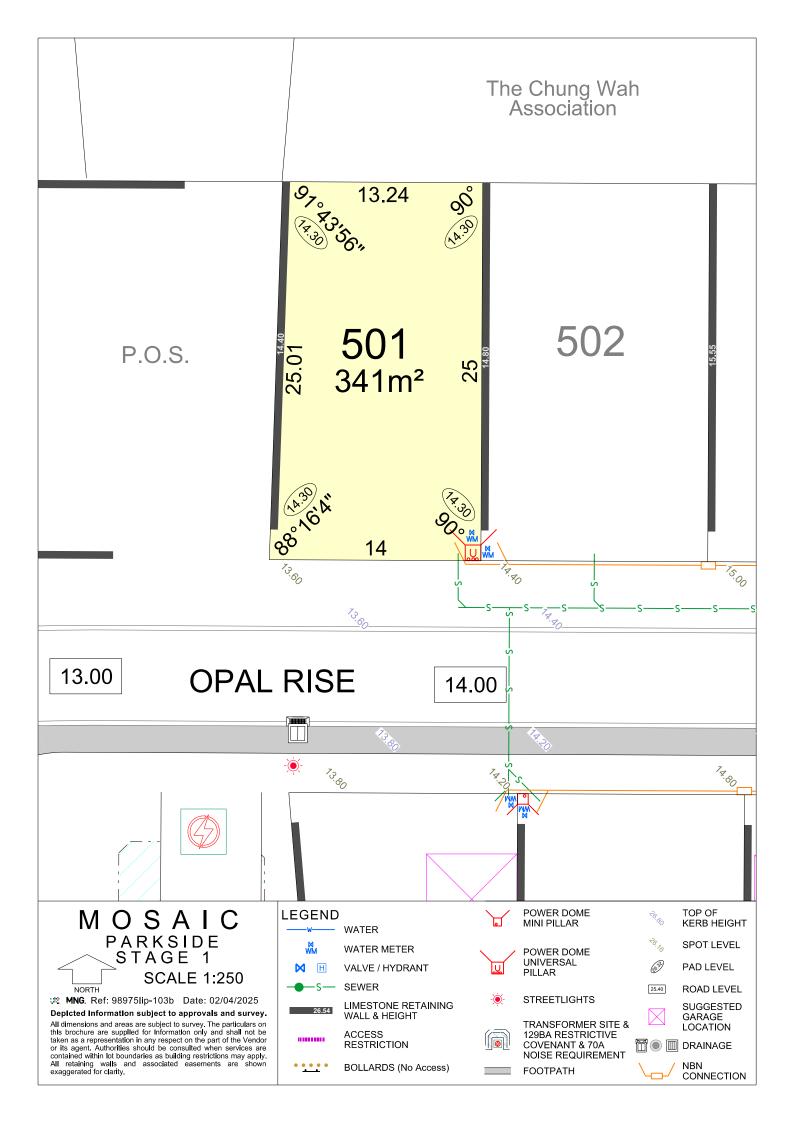

# The Chung Wah Association



### The Chung Wah Association



## The Chung Wah Association





### The Chung Wah Association $12.5^{17.20}$ *%*。 516 **517** 313m<sup>2</sup> 518 25 25 12.5 76.70 **OPAL RISE** 16.20 76.20 76.7C POWER DOME MINI PILLAR TOP OF KERB HEIGHT MOSAIC **LEGEND** WATER PARKSIDE STAGE 1 SPOT LEVEL WATER METER POWER DOME UNIVERSAL (6<sup>3</sup>) PAD LEVEL M VALVE / HYDRANT **PILLAR SCALE 1:250 SEWER** ROAD LEVEL NORTH 25.40 **MNG.** Ref: 98975lip-103b Date: 02/04/2025 STREETLIGHTS LIMESTONE RETAINING WALL & HEIGHT SUGGESTED 26.54 Depicted Information subject to approvals and survey. GARAGE LOCATION All dimensions and areas are subject to survey. The particulars on this brochure are supplied for Information only and shall not be taken as a re