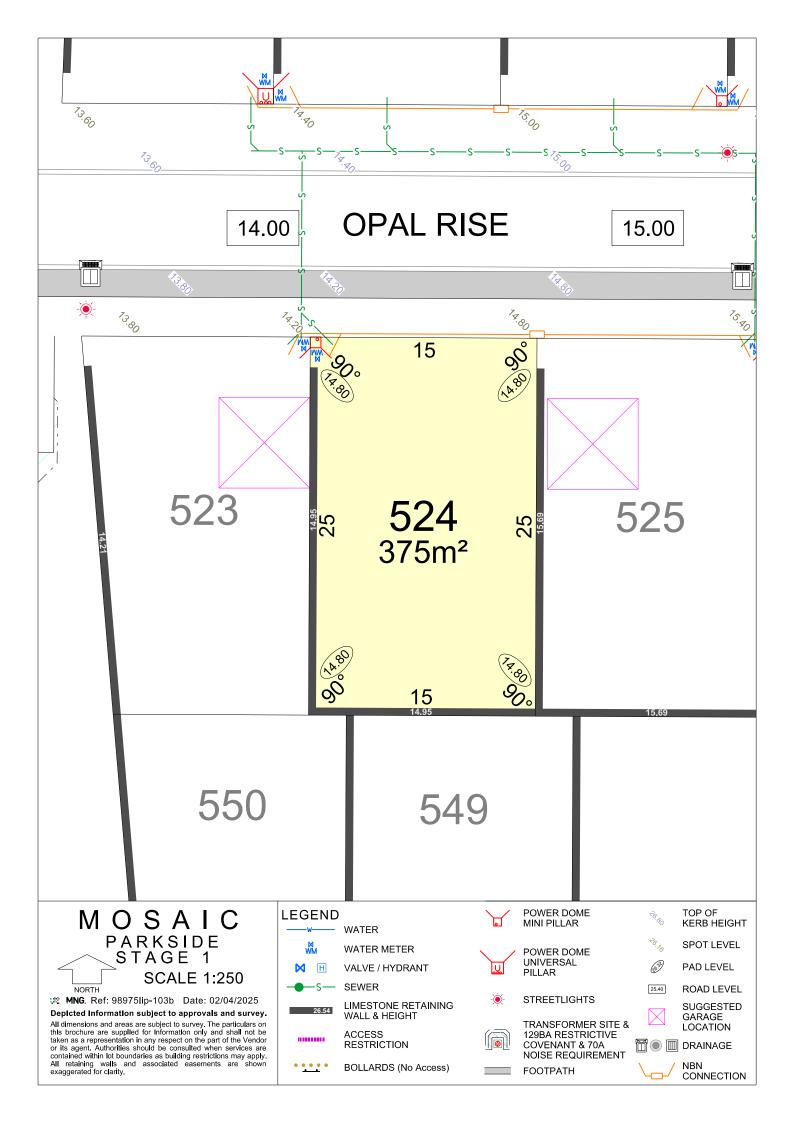

#### The Chung Wah Association 15 ಄ 520 521 522 25 25 375m<sup>2</sup> 15 76.20 76.70 OPAL RISE 15.80 15.80 POWER DOME MINI PILLAR TOP OF KERB HEIGHT LEGEND MOSAIC WATER PARKSIDE STAGE 1 SPOT LEVEL WATER METER POWER DOME UNIVERSAL B PAD LEVEL M VALVE / HYDRANT **PILLAR SCALE 1:250 SEWER** ROAD LEVEL NORTH 25.40 **MNG.** Ref: 98975lip-103b Date: 02/04/2025 STREETLIGHTS LIMESTONE RETAINING WALL & HEIGHT SUGGESTED 26.54 Depicted Information subject to approvals and survey. GARAGE LOCATION All dimensions and areas are subject to survey. The particulars on this brochure are supplied for Information only and shall not be taken as a representation in any respect on the part of the Vendor or its agent. Authorities should be consulted when services are contained within lot boundaries as building restrictions may apply. All retaining walls and associated easements are shown exaggerated for clarity. TRANSFORMER SITE & 129BA RESTRICTIVE ACCESS ..... TO BE DRAINAGE RESTRICTION COVENANT & 70A NOISE REQUIREMENT NBN CONNECTION **BOLLARDS** (No Access) FOOTPATH