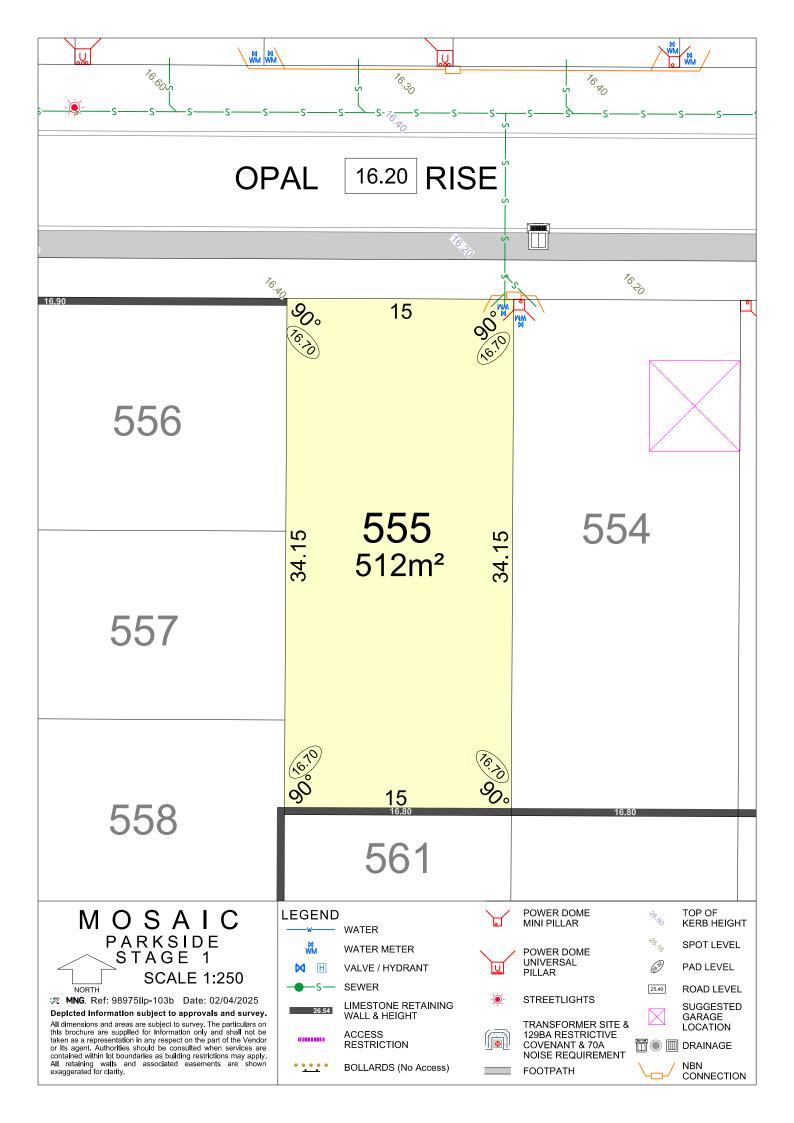

### The Chung Wah Association $12.5^{17.20}$ *%*。 516 **517** 313m<sup>2</sup> 518 25 25 12.5 76.70 **OPAL RISE** 16.20 76.20 76.7C POWER DOME MINI PILLAR TOP OF KERB HEIGHT MOSAIC **LEGEND** WATER PARKSIDE STAGE 1 SPOT LEVEL WATER METER POWER DOME UNIVERSAL (6<sup>3</sup>) PAD LEVEL M VALVE / HYDRANT **PILLAR SCALE 1:250 SEWER** ROAD LEVEL NORTH 25.40 **MNG.** Ref: 98975lip-103b Date: 02/04/2025 STREETLIGHTS LIMESTONE RETAINING WALL & HEIGHT SUGGESTED 26.54 Depicted Information subject to approvals and survey. GARAGE LOCATION All dimensions and areas are subject to survey. The particulars on this brochure are supplied for Information only and shall not be taken as a representation in any respect on the part of the Vendor or its agent. Authorities should be consulted when services are contained within lot boundaries as building restrictions may apply. All retaining walls and associated easements are shown exaggerated for clarity. TRANSFORMER SITE & 129BA RESTRICTIVE ACCESS ..... m DRAINAGE RESTRICTION COVENANT & 70A NOISE REQUIREMENT NBN CONNECTION **BOLLARDS** (No Access) FOOTPATH