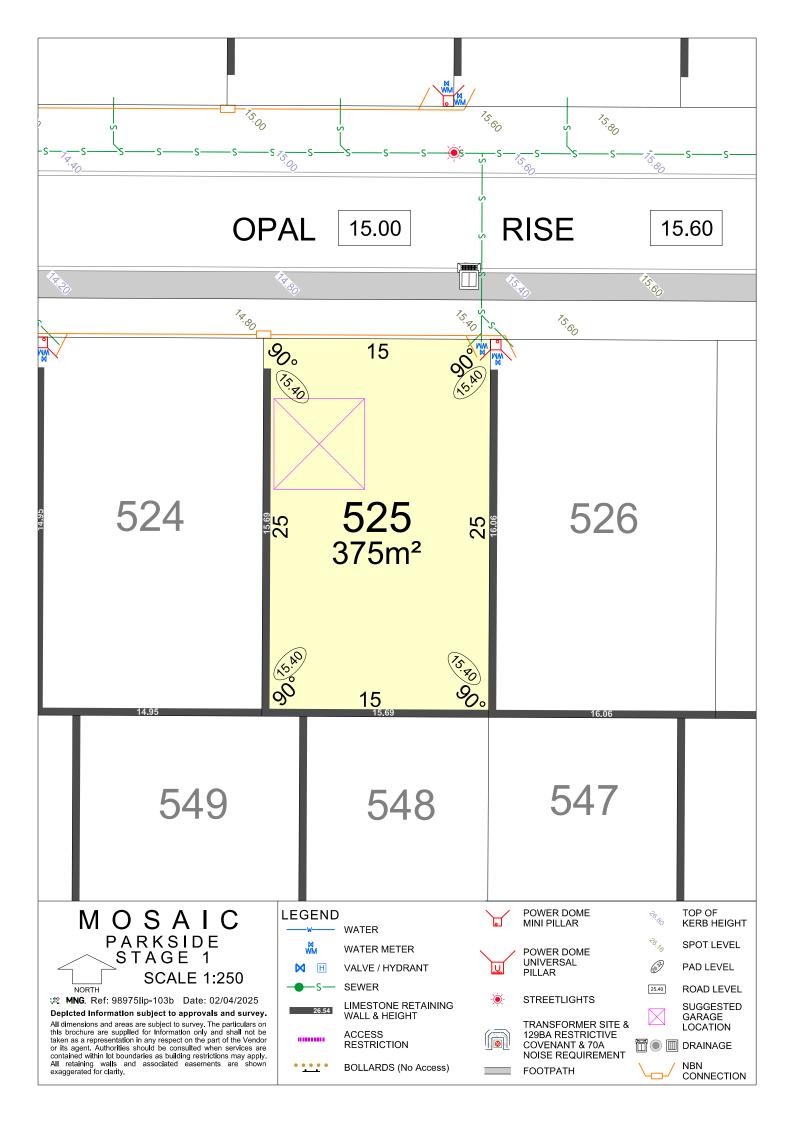

#### The Chung Wah Association 15 ಄ 520 521 522 25 25 375m<sup>2</sup> 15 76.20 76.70 OPAL RISE 15.80 15.80 POWER DOME MINI PILLAR TOP OF KERB HEIGHT LEGEND MOSAIC WATER PARKSIDE STAGE 1 SPOT LEVEL WATER METER POWER DOME UNIVERSAL B PAD LEVEL M VALVE / HYDRANT **PILLAR SCALE 1:250 SEWER** ROAD LEVEL NORTH 25.40 **MNG.** Ref: 98975lip-103b Date: 02/04/2025 STREETLIGHTS LIMESTONE RETAINING WALL & HEIGHT SUGGESTED 26.54 Depicted Information subject to approvals and survey. GARAGE LOCATION All dimensions and areas are subject to survey. The particulars on this brochure are supplied for Information only and shall not be taken as a representation in any respect on the part of the Vendor or its agent. Authorities should be consulted when services are contained within lot boundaries as building restrictions may apply. All retaining walls and associated easements are shown exaggerated for clarity. TRANSFORMER SITE & 129BA RESTRICTIVE ACCESS ..... TO BE DRAINAGE RESTRICTION COVENANT & 70A NOISE REQUIREMENT NBN CONNECTION **BOLLARDS** (No Access) FOOTPATH