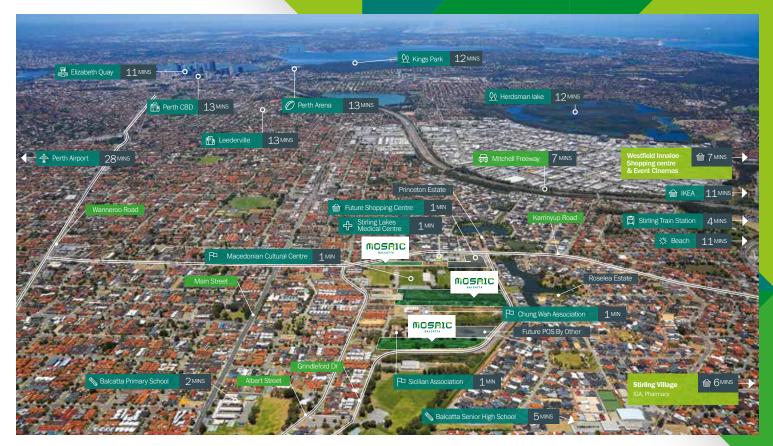

## LOCATION

- 13 minutes from Perth CBD
- 5 minutes to Karrinyup Shopping Centre
- 6 minutes to Stirling Village
- 13 minutes to Optus Stadium

### **SHOPPING**

- 7 minutes to Westfield Innaloo
- 5 minutes to Karrinyup Shopping Centre
- 6 minutes to Stirling Village
- 2 minutes from Roselea Village Shopping Centre (currently under construction)

# ENTERTAINMENT

- 7 minutes to Event Cinemas Innaloo
- 13 minutes to Optus Stadium
- 13 minutes to Leederville
- 11 minutes to Elizabeth Quay

### LIFESTYLE & FITNESS

- 11 minutes to the beach
- 1 minute to Macedonian Cultural Centre
- 1 minute to Sicilian Association
- 1 minute to Chung Wah Association

### **EDUCATION**

- 2 minutes to Balcatta Primary School
- 5 minutes to Balcatta Senior High School
- 10 minutes to ECU Mt Lawley

#### **PARKS**

- 12 minutes to Kings Park
- 1 minute to Stirling Lions Football Club
- 12 minutes to Herdsman Lake